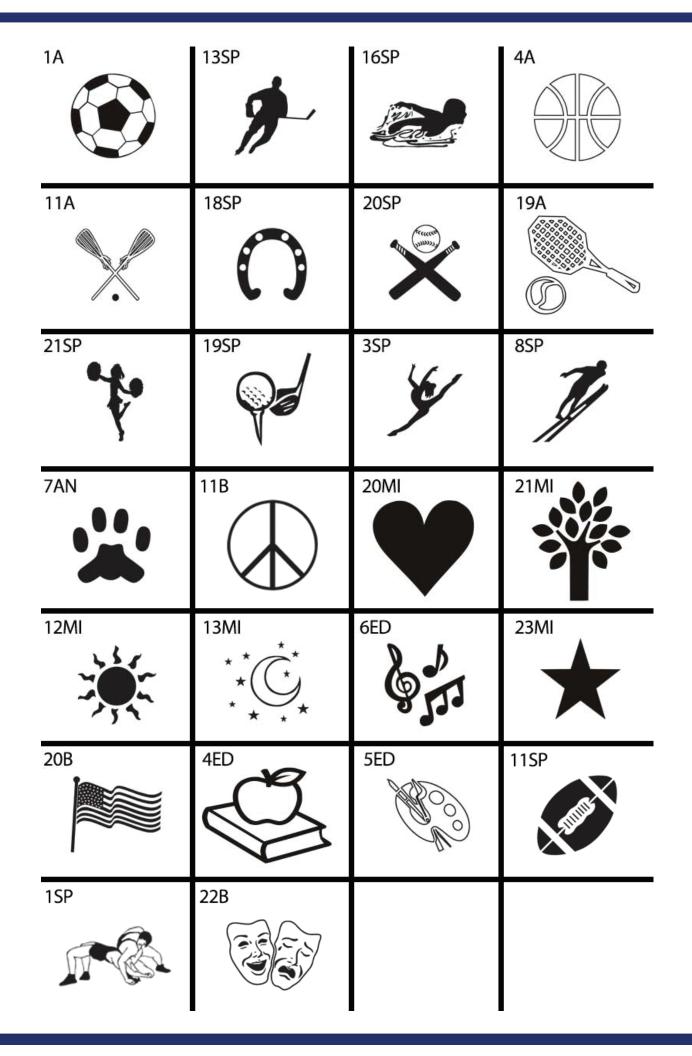

## \$75 - 4x8 Brick with Clipart

3 lines of text, 12 characters per line (including spaces and punctuation)

Clipart Number

| Your Information |             |
|------------------|-------------|
| Name:            |             |
| Address:         |             |
| City:            | _State:Zip: |
| Phone:           | _Email:     |
|                  |             |