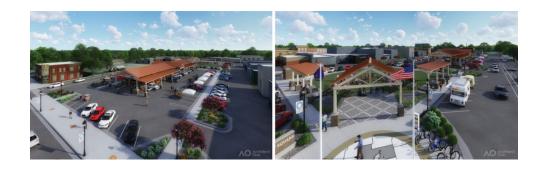

## 0 N W A R D 0 T T A W A

Legacy Square is a new outdoor event space which is being built in downtown Ottawa, Kansas to allow community events, farmer's markets, food truck festivals and much, much more. The covered pavilion and green space located at the confluence of the Prairie Spirit Trail and the Flint Hills Trail is perfectly situated to allow easy access and large community gatherings. Funds to build Legacy Square have come from a partnership between the City of Ottawa and the citizens of Franklin County. \$4.05 million has already been raised through private donations...many families have taken advantage of different naming rights to honor the legacy of loved ones or in memory of former community leaders.

This is an initiative of the entire community and we want everyone to have an opportunity to create their legacy in Ottawa's new community gathering space.

The brick paver tiles will be beautifully located around the sidewalk and will nicely accent the green park space. The tiles featuring family names, loved ones or local businesses will be easily seen and read by someone strolling about the square or when sitting and resting on the benches in the shade of the covered structures. Thank you for considering participating in building a legacy for Ottawa. The funds raised from the brick markers will help push our fundraising efforts over the top as well as honor the legacy of those commemorated. Your donation will become part of Ottawa's Legacy.