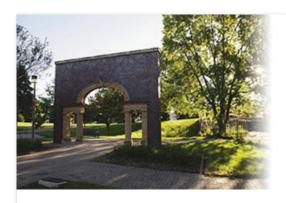

## **Alumni Plaza Brick**

The Alumni Plaza and Ostrander Bell Tower has become a symbol of remembering the past and embracing the future. A stone arch taken from the historic Old Main Annex complements the tower and further symbolizes the University's history. You can become part of this historic walkway of University alumni and friends by purchasing an inscription brick.