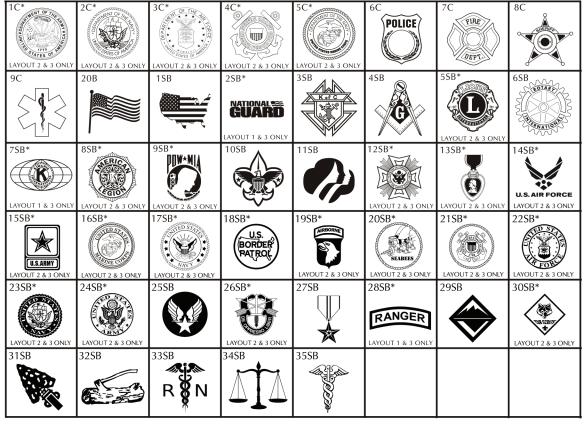

# Brick Markers USA, Inc. Free Clipart Library when choosing clipart only use number and letter(s) for referencing.

LETTERING CLIPART

SEALS & BADGES Clipart

SEALS & BADGES CLIPART

## Brick Markers USA, Inc. Standard Layouts

For overall consistency and beauty to your project, clipart remains stationary regardless of how many lines used.

#### 4x8 Layout #1

Artwork layout for free clipart -ALL IMAGES EXCEPT FOR: 1C, 2C, 3C, 4C, 5C, 5SB, 8SB, 9SB, 12SB, 13SB, 14SB, 15SB, 16SB, 17SB, 19SB, 20SB, 21SB, 22SB, 23SB, 24SB, 26SB, 30SB, 1ZOO-22ZOO (ALL ZOO CLIPART)

Number of characters is 20 per line, including spaces and punctuation. Logo height equals 1  $\frac{1}{2}$  inches. Clipart can also be placed on top, middle or bottom line if preferred.