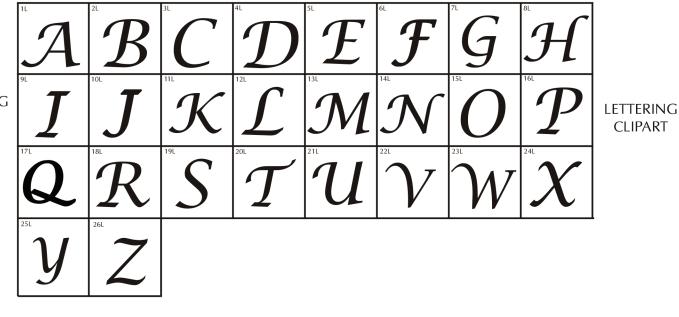

# Brick Markers USA, Inc. Free Clipart Library when choosing clipart only use number and letter(s) for referencing.

LETTERING CLIPART

SEALS & BADGES Clipart

SEALS & BADGES CLIPART