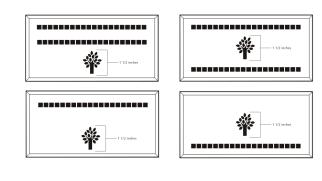

## Brick Markers USA, Inc. Standard Layouts

For overall consistency and beauty to your project, clipart remains stationary regardless of how many lines used.

#### 4x8 Layout #2

Artwork layout for free clipart -ALL IMAGES EXCEPT FOR: 2SB, 7SB, 9AN, 10A, 13B, 15SP, 28SB

Number of characters is 12 per line, including spaces and punctuation. Logo height equals 2 inches.