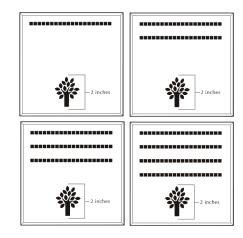

## Brick Markers USA, Inc. Standard Layouts

For overall consistency and beauty to your project, clipart remains stationary regardless of how many lines used.

#### 12x12 Layout #5

Number of characters is 20 per line horizontal and 8 characters per line vertical, including spaces and punctuation. Custom logo height equals  $3 \frac{1}{2}$  inches on the 4x4.

(1) 4x4, (2) 4x8, (1) 8x8