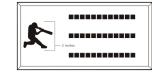

## Brick Markers USA, Inc. Standard Layouts

For overall consistency and beauty to your project, clipart remains stationary regardless of how many lines used.

#### 8x8 Layout #3

Artwork layout for free clipart -

ALL IMAGES APPLY TO THIS LAYOUT. All images can be used and are positioned at the bottom or top of the brick.

Number of characters is 20 per line, including spaces and punctuation. Logo height equals 2 inches.