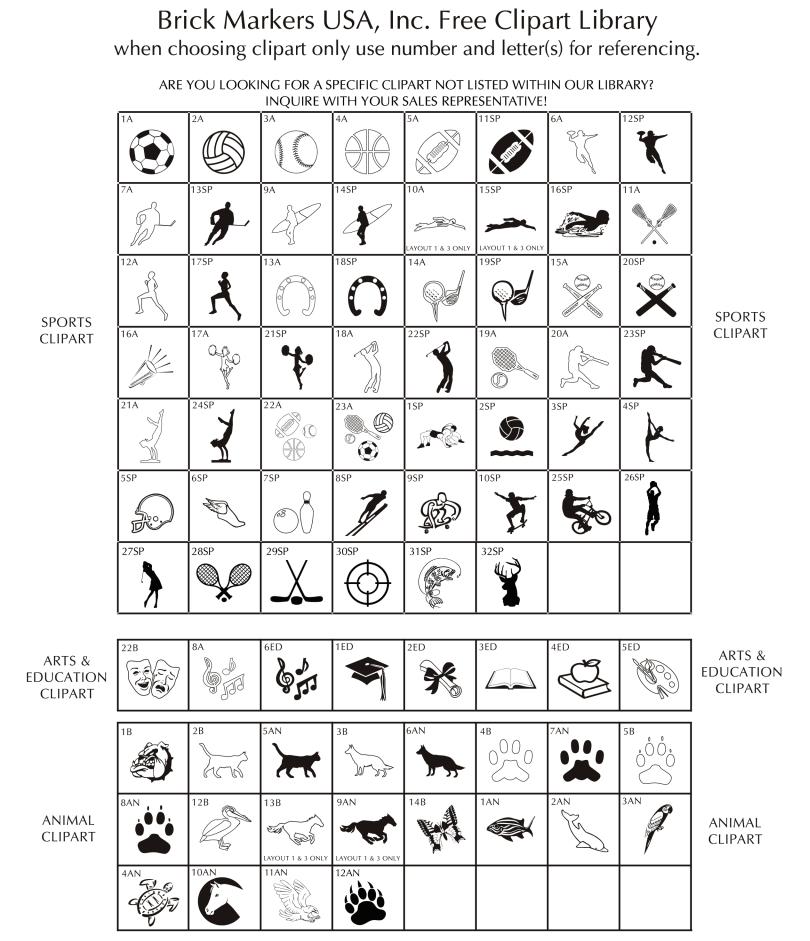

#### \* NOT APPLICABLE FOR MINI REPLICAS

Brick Markers® USA, Inc. (BMI) offers this free clipart to your club or organization as an opportunity to increase your profit margins. Your club or organization could charge an additional fee to any of your donors/customers that would like to add clipart to their bricks.

Important Note: Your brick area should have a clean and consistent appearance and should not be filled with too many free clipart images. We suggest that you limit the amount of free clipart image you offer to your donors/customers. For the possible free clipart image layouts, please see the attachment. We highly recommend one layout per size brick (4x8 & 8x8). BMI Disclaimer: We will always do our best to provide a high quality engraved image. However, with any engraving process, we may lose some of the intricate details of a logo/graphic from the process of engraving. Such lost details should not be considered a defect but simply the result of engraving the image.

## Brick Markers USA, Inc. Free Clipart Library when choosing clipart only use number and letter(s) for referencing.

\* NOT APPLICABLE FOR MINI REPLICA

Brick Markers® USA, Inc. (BMI) offers this free clipart to your club or organization as an opportunity to increase your profit margins. Your club or organization could charge an additional fee to any of your donors/customers that would like to add clipart to their bricks.