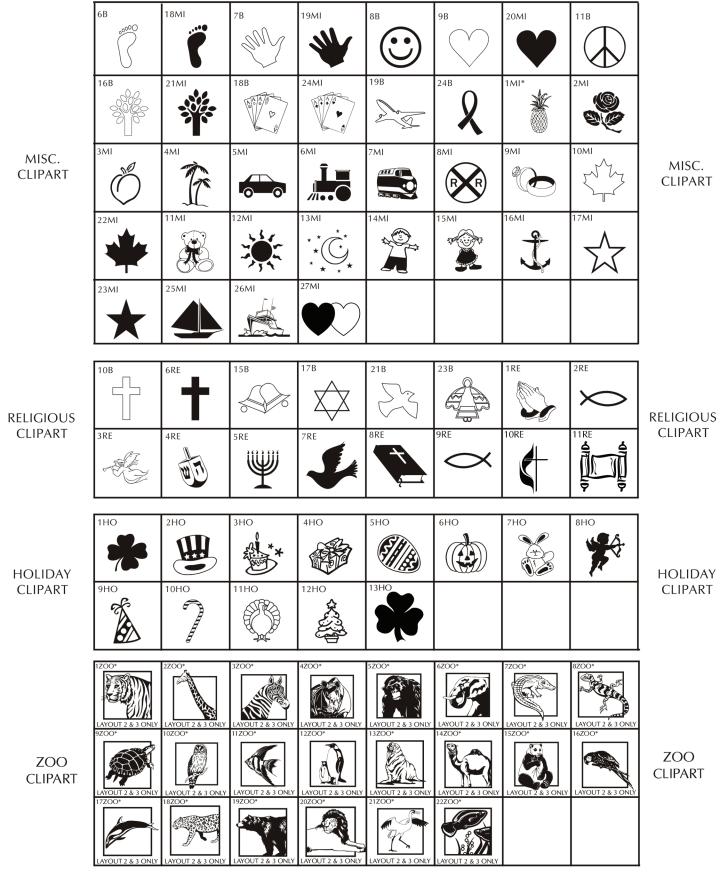

## Brick Markers USA, Inc. Free Clipart Library when choosing clipart only use number and letter(s) for referencing.

\* NOT APPLICABLE FOR MINI REPLICA

Brick Markers® USA, Inc. (BMI) offers this free clipart to your club or organization as an opportunity to increase your profit margins. Your club or organization could charge an additional fee to any of your donors/customers that would like to add clipart to their bricks.

Important Note: Your brick area should have a clean and consistent appearance and should not be filled with too many free clipart images. We suggest that you limit the amount of free clipart images you offer to your donors/customers. For the possible free clipart image layouts, please see the attachment. We highly recommend one layout per size brick (4x8 & 8x8). BMI Disclaimer: We will always do our best to provide a high quality engraved image. However, with any engraving process, we may lose some of the intricate details of a logo/graphic from the process of engraving. Such lost details should not be considered a defect but simply the result of engraving the image.