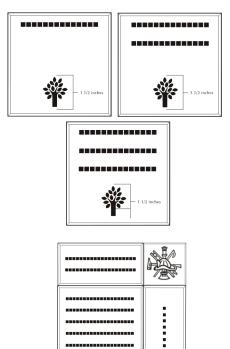

## Brick Markers USA, Inc. Standard Layouts

For overall consistency and beauty to your project, clipart remains stationary regardless of how many lines used.

#### 4x8 Layout #1

Artwork layout for free clipart -ALL IMAGES EXCEPT FOR: 1C, 2C, 3C, 4C, 5C, 5SB, 8SB, 9SB, 12SB, 13SB, 14SB, 15SB, 16SB, 17SB, 19SB, 20SB, 21SB, 22SB, 23SB, 24SB, 26SB, 30SB, 1ZOO-22ZOO (ALL ZOO CLIPART)

Number of characters is 20 per line, including spaces and punctuation. Logo height equals 1  $\frac{1}{2}$  inches. Clipart can also be placed on top, middle or bottom line if preferred.

#### 4x8 Layout #2

Artwork layout for free clipart -ALL IMAGES EXCEPT FOR: 2SB, 7SB, 9AN, 10A, 13B, 15SP, 28SB

Number of characters is 12 per line, including spaces and punctuation. Logo height equals 2 inches.

#### 8x8 Layout #3

Artwork layout for free clipart -

ALL IMAGES APPLY TO THIS LAYOUT. All images can be used and are positioned at the bottom or top of the brick.

Number of characters is 20 per line, including spaces and punctuation. Logo height equals 2 inches.

#### 6x6 Layout #4

Artwork layout for free clipart -

ALL IMAGES EXCEPT FOR: 1C, 2C, 3C, 4C, 5C, 5SB, 8SB, 9SB, 12SB, 13SB, 14SB, 15SB, 16SB, 17SB, 19SB, 20SB, 21SB, 22SB, 23SB, 24SB, 26SB, 30SB, 1ZOO-22ZOO (ALL ZOO CLIPART)

Number of characters is 14 per line, including spaces and punctuation. Logo height equals 1  $\frac{1}{2}$  inches.

#### 12x12 Layout #5

Number of characters is 20 per line horizontal and 8 characters per line vertical, including spaces and punctuation. Custom logo height equals  $3 \frac{1}{2}$  inches on the 4x4.

(1) 4x4, (2) 4x8, (1) 8x8