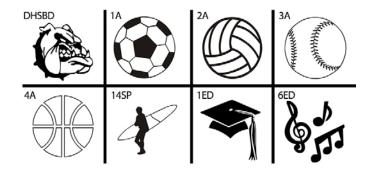

## \$175 - 4x8 Brick with Clipart

3 lines of text, 12 characters per line (including spaces and punctuation)

| Cli | part | Num | ber |
|-----|------|-----|-----|
|-----|------|-----|-----|