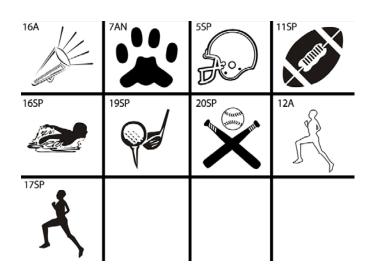

## \$175 - 4x8 Brick with Clipart

3 lines of text, 12 characters per line (including spaces and punctuation)

| Cli | part | Num | ber |
|-----|------|-----|-----|
|-----|------|-----|-----|