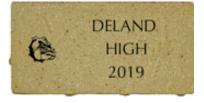

## \$175 - 4x8 Brick with Clipart

3 lines of text, 12 characters per line (including spaces and punctuation)

| Cli | part | Num | ber |
|-----|------|-----|-----|
|-----|------|-----|-----|