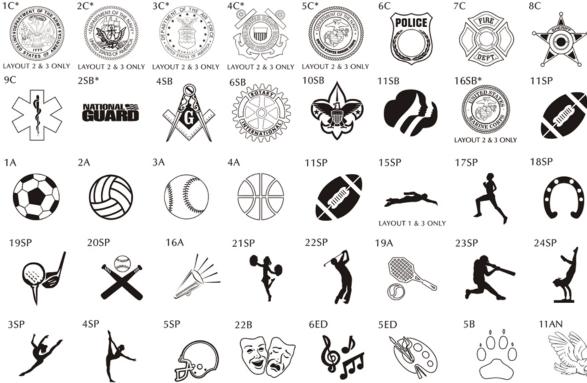

| Weston Allen Weems |
|--------------------|
| HHES 2020- 2027    |
| CLASS OF 2033      |

|       | 4     | łXO   | DI    | ICK   | . IE | ΧL   | On   | ıy     |       |      |      |     |     |     |     |       |       |    |   |
|-------|-------|-------|-------|-------|------|------|------|--------|-------|------|------|-----|-----|-----|-----|-------|-------|----|---|
| 3 lii | nes : | of te | xt, 2 | 20 cl | hara | cter | s pe | er lin | e (in | cluc | ding | spa | ces | and | pur | nctua | ation | 1) |   |
|       |       |       |       |       |      |      |      |        |       |      |      |     |     |     |     |       |       |    | Γ |

6 lines of text, 20 characters per line (including spaces and punctuation)

|      | 8x8 | Brick | with | Clipart |         |  |
|------|-----|-------|------|---------|---------|--|
| 1 11 |     |       |      | !!      | /· / /· |  |

4 lines of text, 20 characters per line (including spaces and punctuation)