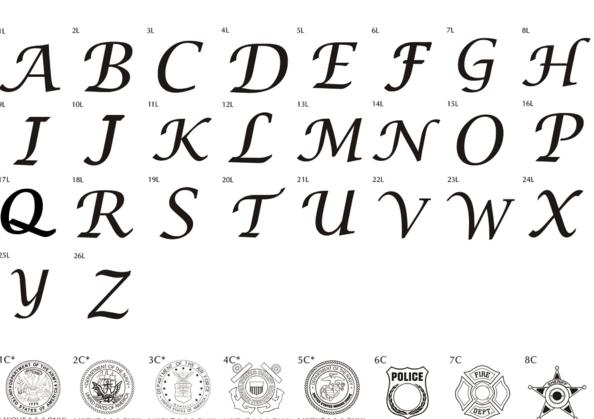

| Weston Allen Weems |
|--------------------|
| HHES 2020- 2027    |
| CLASS OF 2033      |

|       | 4     | łXO   | DI    | ICK   | . IE | ΧL   | On   | ıy     |       |      |      |     |     |     |     |       |       |    |   |
|-------|-------|-------|-------|-------|------|------|------|--------|-------|------|------|-----|-----|-----|-----|-------|-------|----|---|
| 3 lii | nes : | of te | xt, 2 | 20 cl | hara | cter | s pe | er lin | e (in | cluc | ding | spa | ces | and | pur | nctua | ation | 1) |   |
|       |       |       |       |       |      |      |      |        |       |      |      |     |     |     |     |       |       |    | Γ |

6 lines of text, 20 characters per line (including spaces and punctuation)

|      | 8x8 | Brick | with | Clipart |         |  |
|------|-----|-------|------|---------|---------|--|
| 1 11 |     |       |      | !!      | /· / /· |  |

4 lines of text, 20 characters per line (including spaces and punctuation)