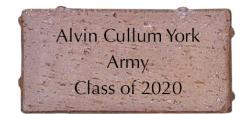

**September 1st.** The bricks will be shipped in time for installation prior to Veterans Day in November each year.

LINE 1: Please print the name of the SPHS graduate to be honored

**LINE 2:** Please print the graduate's military service branch (Army, Navy, Marines Air Force, Coast Guard, Space Force)

LINE 3: Please print the SPHS graduation year of the honoree

| Name:Address:State: | MAIL FORM AND PAYMENT TO:<br>Spain Park High School<br>1400 Jaguar Drive<br>Birmingham, Alabama 35242 |
|---------------------|-------------------------------------------------------------------------------------------------------|
| Zip: Phone:         | MAKE CHECKS PAYABLE TO:                                                                               |
| Email:              | Spain Park High School                                                                                |

3 lines of text, 20 characters per line (including spaces and punctuation)