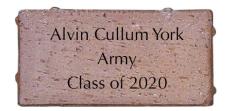

**September 1st.** The bricks will be shipped in time for installation prior to Veterans Day in November each year.

LINE 1: Please print the name of the SPHS graduate to be honored

**LINE 2:** Please print the graduate's military service branch (Army, Navy, Marines Air Force, Coast Guard, Space Force)

LINE 3: Please print the SPHS graduation year of the honoree

| Name:Address:State: | MAIL FORM AND PAYMENT TO:<br>Spain Park High School<br>1400 Jaguar Drive<br>Birmingham, Alabama 35242 |
|---------------------|-------------------------------------------------------------------------------------------------------|
| Zip: Phone:         | MAKE CHECKS PAYABLE TO:                                                                               |
| Email:              | Spain Park High School                                                                                |

3 lines of text, 20 characters per line (including spaces and punctuation)