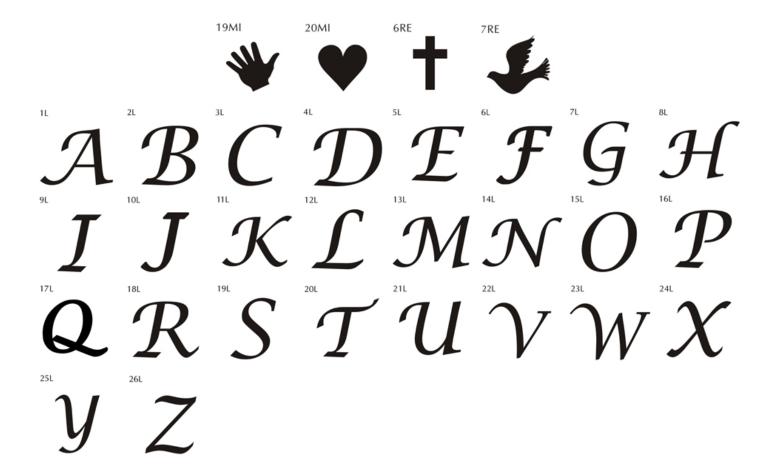

\$325 - 4x8 Brick with Custom Logo

Digital image files should be sent as ai, eps, psd, pdf, tiff or jpeg files. All images should have a minimum resolution of 300 dpi and should be provided in black and white.