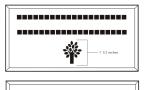

### 4x8 Layout #1

Artwork layout for free clipart -

ALL IMAGES EXCEPT FOR: 1C, 2C, 3C, 4C, 5C, 5SB, 8SB, 9SB, 12SB, 13SB, 14SB, 15SB, 16SB, 17SB, 19SB, 20SB, 21SB, 22SB, 23SB, 24SB, 26SB, 30SB, 1ZOO-22ZOO (ALL ZOO CLIPART)

Number of characters is 20 per line, including spaces and punctuation. Logo height equals 1 ½ inches. Clipart can also be placed on top, middle or bottom line if preferred.