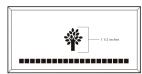

Artwork layout for free clipart -

ALL IMAGES APPLY TO THIS LAYOUT. All images can be used and are positioned at the bottom or top of the brick.

Number of characters is 20 per line, including spaces and punctuation. Logo height equals 2 inches.