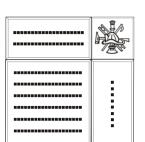

### 6x6 Layout #4

Artwork layout for free clipart -

ALL IMAGES EXCEPT FOR: 1C, 2C, 3C, 4C, 5C, 5SB, 8SB, 9SB, 12SB, 13SB, 14SB, 15SB, 16SB, 17SB, 19SB, 20SB, 21SB, 22SB, 23SB, 24SB, 26SB, 30SB, 1ZOO-22ZOO (ALL ZOO CLIPART)

Number of characters is 14 per line, including spaces and punctuation. Logo height equals 1  $\frac{1}{2}$  inches.