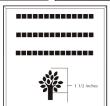

### 4x8 Layout #2

Artwork layout for free clipart -

ALL IMAGES EXCEPT FOR: 2SB, 7SB, 9AN, 10A, 13B, 15SP, 28SB

Number of characters is 12 per line, including spaces and punctuation. Logo height equals 2 inches.