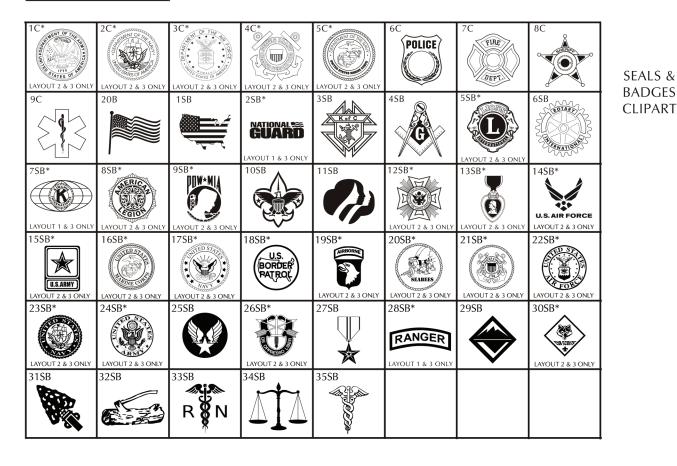

al{H} \\ \mathcal{A} & \mathcal{B} & \mathcal{C} & \mathcal{D} & \mathcal{E} & \mathcal{F} & \mathcal{G} & \mathcal{H} \\ \mathcal{A} & \mathcal{B} & \mathcal{C} & \mathcal{D} & \mathcal{E} & \mathcal{F} & \mathcal{G} & \mathcal{H} \\ \mathcal{A} & \mathcal{B} & \mathcal{C} & \mathcal{D} & \mathcal{E} & \mathcal{F} & \mathcal{G} & \mathcal{H} \\ \mathcal{A} & \mathcal{A} & \mathcal{B} & \mathcal{C} & \mathcal{A} & \mathcal{A} & \mathcal{A} & \mathcal{A} & \mathcal{A} & \mathcal{A} \\ \mathcal{A} & \mathcal{A} \\ \mathcal{A} & \mathcal{A} \\ \mathcal{A} & \mathcal{A} \\ \mathcal{A} & \mathcal{A} \\ \mathcal{A} & \mathcal{A} \\ \mathcal{A} & \mathcal{A} \\ \mathcal{A} & \mathcal{A} \\ \mathcal{A} & \mathcal{A} \\ \mathcal{A} & \mathcal{A} \\ \mathcal{A} & \mathcal$ 

SEALS & BADGES CLIPART



#### \* NOT APPLICABLE FOR MINI REPLICA

Brick Markers® USA, Inc. (BMI) offers this free clipart to your club or organization as an opportunity to increase your profit margins. Your club or organization could charge an additional fee to any of your donors/customers that would like to add clipart to their bricks.

Important Note: Your brick area should have a clean and consistent appearance and should not be filled with too many free clipart images. We suggest that you limit the amount of free clipart images you offer to your donors/customers. For the possible free clipart image layouts, please see the attachment. We highly recommend one layout per size brick (4x8 & 8x8).

BMI Disclaimer: We will always do our best to provide a high quality engraved image. However, with any engraving proc