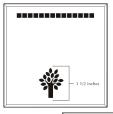

### 12x12 Layout #5

Number of characters is 20 per line horizontal and 8 characters per line vertical, including spaces and punctuation. Custom logo height equals  $3 \frac{1}{2}$  inches on the 4x4.

(1) 4x4, (2) 4x8, (1) 8x8