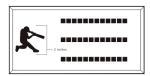

Artwork layout for free clipart -

ALL IMAGES APPLY TO THIS LAYOUT. All images can be used and are positioned at the bottom or top of the brick.

Number of characters is 20 per line, including spaces and punctuation. Logo height equals 2 inches.