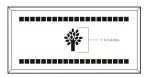

### 4x8 Layout #2

Artwork layout for free clipart -

ALL IMAGES EXCEPT FOR: 2SB, 7SB, 9AN, 10A, 13B, 15SP, 28SB

Number of characters is 12 per line, including spaces and punctuation. Logo height equals 2 inches.