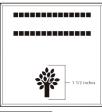

### 4x8 Layout #1

Artwork layout for free clipart -

ALL IMAGES EXCEPT FOR: 1C, 2C, 3C, 4C, 5C, 5SB, 8SB, 9SB, 12SB, 13SB, 14SB, 15SB, 16SB, 17SB, 19SB, 20SB, 21SB, 22SB, 23SB, 24SB, 26SB, 30SB, 1ZOO-22ZOO (ALL ZOO CLIPART)

Number of characters is 20 per line, including spaces and punctuation. Logo height equals 1 ½ inches. Clipart can also be placed on top, middle or bottom line if preferred.