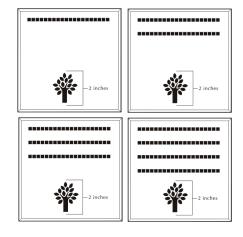

### 4x8 Layout #2

Artwork layout for free clipart -

ALL IMAGES EXCEPT FOR: 2SB, 7SB, 9AN, 10A, 13B, 15SP, 28SB

Number of characters is 12 per line, including spaces and punctuation. Logo height equals 2 inches.