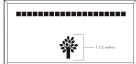

### 6x6 Layout #4

Artwork layout for free clipart -

ALL IMAGES EXCEPT FOR: 1C, 2C, 3C, 4C, 5C, 5SB, 8SB, 9SB, 12SB, 13SB, 14SB, 15SB, 16SB, 17SB, 19SB, 20SB, 21SB, 22SB, 23SB, 24SB, 26SB, 30SB, 1ZOO-22ZOO (ALL ZOO CLIPART)

Number of characters is 14 per line, including spaces and punctuation. Logo height equals 1  $\frac{1}{2}$  inches.