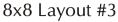

### 4x8 Layout #1

Artwork layout for free clipart -

ALL IMAGES EXCEPT FOR: 1C, 2C, 3C, 4C, 5C, 5SB, 8SB, 9SB, 12SB, 13SB, 14SB, 15SB, 16SB, 17SB, 19SB, 20SB, 21SB, 22SB, 23SB, 24SB, 26SB, 30SB, 1ZOO-22ZOO (ALL ZOO CLIPART)

Number of characters is 20 per line, including spaces and punctuation. Logo height equals 1 ½ inches. Clipart can also be placed on top, middle or bottom line if preferred.