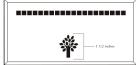

### 4x8 Layout #2

Artwork layout for free clipart -

ALL IMAGES EXCEPT FOR: 2SB, 7SB, 9AN, 10A, 13B, 15SP, 28SB

Number of characters is 12 per line, including spaces and punctuation. Logo height equals 2 inches.