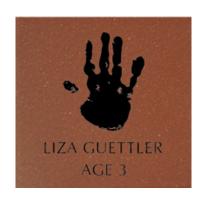

2 lines of text, 20 characters per line (including spaces and punctuation)

Send Drawing to: director@pioneerpreschool.org

\*See Template on Last Page

| LINE 1 |  |
|--------|--|

\*Draw within the box \*Please use a black sharpie

\*Draw within the box \*Please use a black sharpie