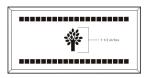

### 4x8 Layout #1

Artwork layout for free clipart -

ALL IMAGES EXCEPT FOR: 1C, 2C, 3C, 4C, 5C, 5SB, 8SB, 9SB, 12SB, 13SB, 14SB, 15SB, 16SB, 17SB, 19SB, 20SB, 21SB, 22SB, 23SB, 24SB, 26SB, 30SB, 1ZOO-22ZOO (ALL ZOO CLIPART)

Number of characters is 20 per line, including spaces and punctuation. Logo height equals 1 ½ inches. Clipart can also be placed on top, middle or bottom line if preferred.