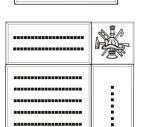

# 8x8 Layout #3

Artwork layout for free clipart -

ALL IMAGES APPLY TO THIS LAYOUT. All images can be used and are positioned at the bottom or top of the brick.

Number of characters is 20 per line, including spaces and punctuation. Logo height equals 2 inches.