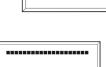

## 6x6 Layout #4

Artwork layout for free clipart -

ALL IMAGES EXCEPT FOR: 1C, 2C, 3C, 4C, 5C, 5SB, 8SB, 9SB, 12SB, 13SB, 14SB, 15SB, 16SB, 17SB, 19SB, 20SB, 21SB, 22SB, 23SB, 24SB, 26SB, 30SB, 1ZOO-22ZOO (ALL ZOO CLIPART)

Number of characters is 14 per line, including spaces and punctuation. Logo height equals  $1 \frac{1}{2}$  inches.