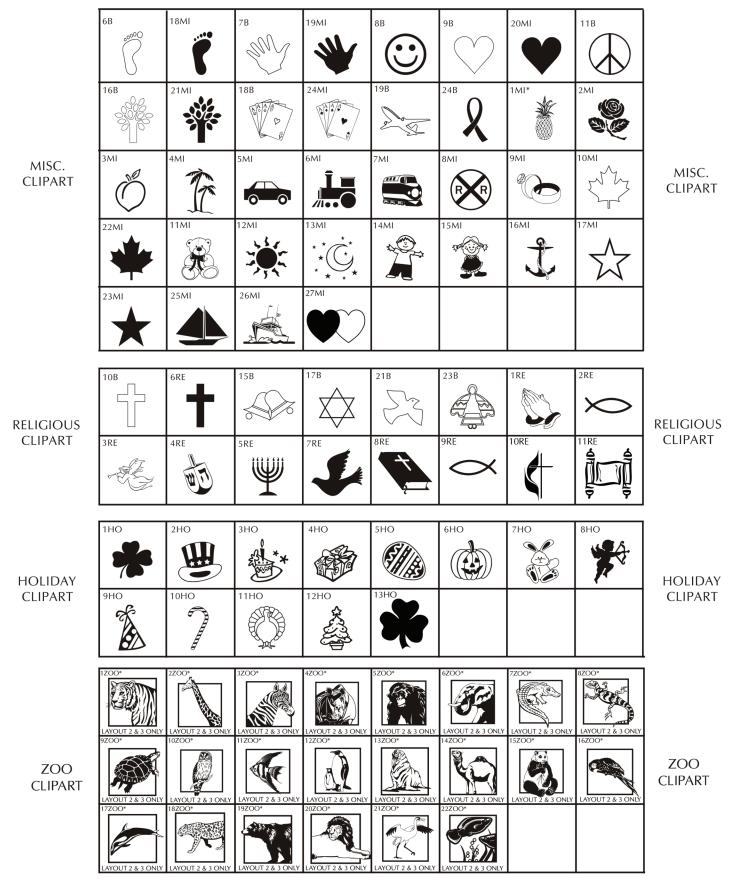

# Brick Markers USA, Inc. Free Clipart Library

when choosing clipart only use number and letter(s) for referencing.

### \* NOT APPLICABLE FOR MINI REPLICA

Brick Markers® USA, Inc. (BMI) offers this free clipart to your club or organization as an opportunity to increase your profit margins. Your club or organization could charge an additional fee to any of your donors/customers that would like to add clipart to their bricks.

Important Note: Your brick area should have a clean and consistent appearance and should not be filled with too many free clipart images. We suggest that you limit the amount of free clipart images you offer to your donors/customers. For the possible free clipart image layouts, please see the attachment. We highly recommend one layout per size brick (4x8 & 8x8). BMI Disclaimer: We will always do our best to provide a high quality engraved image. However, with any engraving process, we may lose some of the intricate details of a logo/graphic from the process of engraving. Such lost details should not be considered a defect but simply the result of engraving the image.