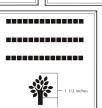

### 4x8 Layout #1

Artwork layout for free clipart -

ALL IMAGES EXCEPT FOR: 1C, 2C, 3C, 4C, 5C, 5SB, 8SB, 9SB, 12SB, 13SB, 14SB, 15SB, 16SB, 17SB, 19SB, 20SB, 21SB, 22SB, 23SB, 24SB, 26SB, 30SB, 1ZOO-22ZOO (ALL ZOO CLIPART)

Number of characters is 20 per line, including spaces and punctuation. Logo height equals 1 ½ inches. Clipart can also be placed on top, middle or bottom line if preferred.