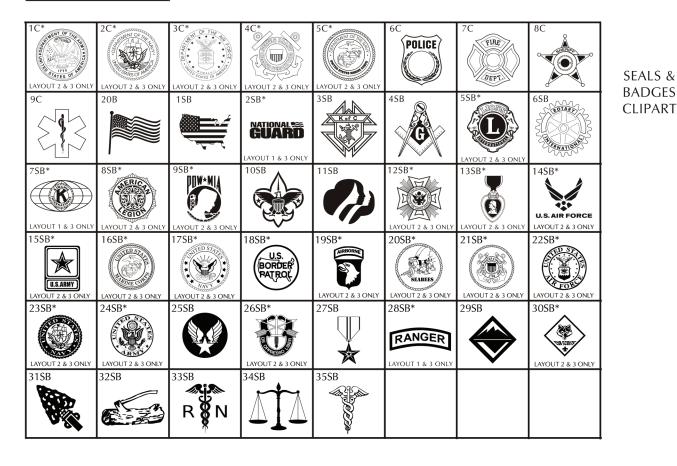

# Brick Markers USA, Inc. Free Clipart Library when choosing clipart only use number and letter(s) for referencing.

LETTERING CLIPART  $\begin{bmatrix} \mathcal{A} & \mathcal{B} & \mathcal{C} & \mathcal{D} & \mathcal{E} & \mathcal{F} & \mathcal{G} & \mathcal{H} \\ \mathcal{A} & \mathcal{B} & \mathcal{C} & \mathcal{D} & \mathcal{E} & \mathcal{F} & \mathcal{G} & \mathcal{H} \\ \mathcal{A} & \mathcal{B} & \mathcal{C} & \mathcal{D} & \mathcal{E} & \mathcal{F} & \mathcal{G} & \mathcal{H} \\ \mathcal{A} & \mathcal{B} & \mathcal{C} & \mathcal{D} & \mathcal{E} & \mathcal{F} & \mathcal{G} & \mathcal{H} \\ \mathcal{A} & \mathcal{B} & \mathcal{C} & \mathcal{D} & \mathcal{E} & \mathcal{F} & \mathcal{G} & \mathcal{H} \\ \mathcal{A} & \mathcal{A} & \mathcal{B} & \mathcal{C} & \mathcal{A} & \mathcal{A} & \mathcal{A} & \mathcal{A} & \mathcal{A} & \mathcal{A} \\ \mathcal{A} & \mathcal{A} \\ \mathcal{A} & \mathcal{A} \\ \mathcal{A} & \mathcal{A} \\ \mathcal{A} & \mathcal{A} \\ \mathcal{A} & \mathcal{A} \\ \mathcal{A} & \mathcal{A} \\ \mathcal{A} & \mathcal{A} \\ \mathcal{A} & \mathcal{A} \\ \mathcal{A} & \mathcal{A} \\ \mathcal{A} & \mathcal{A} \\ \mathcal{A} & \mathcal$ 

SEALS & BADGES CLIPART

### \* NOT APPLICABLE FOR MINI REPLICA

Brick Markers® USA, Inc. (BMI) offers this free clipart to your club or organization as an opportunity to increase your profit margins. Your club or organization could charge an additional fee to any of your donors/customers that would like to add clipart to their bricks.

Important Note: Your brick area should have a clean and consistent appearance and should not be filled with too many free clipart images. We suggest that you limit the amount of free clipart images you offer to your donors/customers. For the possible free clipart image layouts, please see the attachment. We highly recommend one layout per size brick (4x8 & 8x8).

BMI Disclaimer: We will always do our best to provide a high quality engraved image. However, with any engraving process, we may lose some of the intricate details of a logo/graphic from the process of engraving. Such lost details should not be considered a defect but simply the result of engraving the image.