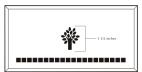

# 8x8 Layout #3

Artwork layout for free clipart -

ALL IMAGES APPLY TO THIS LAYOUT. All images can be used and are positioned at the bottom or top of the brick.

Number of characters is 20 per line, including spaces and punctuation. Logo height equals 2 inches.