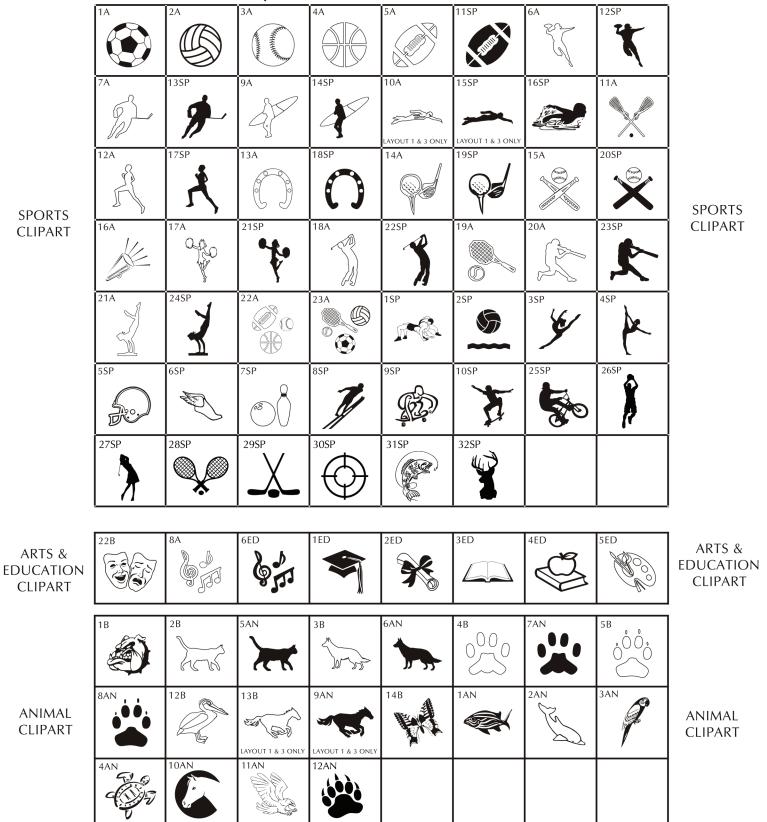

# Brick Markers USA, Inc. Free Clipart Library when choosing clipart only use number and letter(s) for referencing.

ARE YOU LOOKING FOR A SPECIFIC CLIPART NOT LISTED WITHIN OUR LIBRARY? INQUIRE WITH YOUR SALES REPRESENTATIVE!

#### \* NOT APPLICABLE FOR MINI REPLICAS

Brick Markers® USA, Inc. (BMI) offers this free clipart to your club or organization as an opportunity to increase your profit margins. Your club or organization could charge an additional fee to any of your donors/customers that would like to add clipart to their bricks.

Important Note: Your brick area should have a clean and consistent appearance and should not be filled with too many free clipart images. We suggest that you limit the amount of free clipart images you offer to your donors/customers. For the possible free clipart image layouts, please see the attachment. We highly recommend one layout per size brick (4x8 & 8x8).

BMI Disclaimer: We will always do our best to provide a high quality engraved image. However, with any engraving process, we may lose some of the intricate details of a logo/graphic from the process of engraving. Such lost details should not be considered a defect but simply the result of engraving the image.