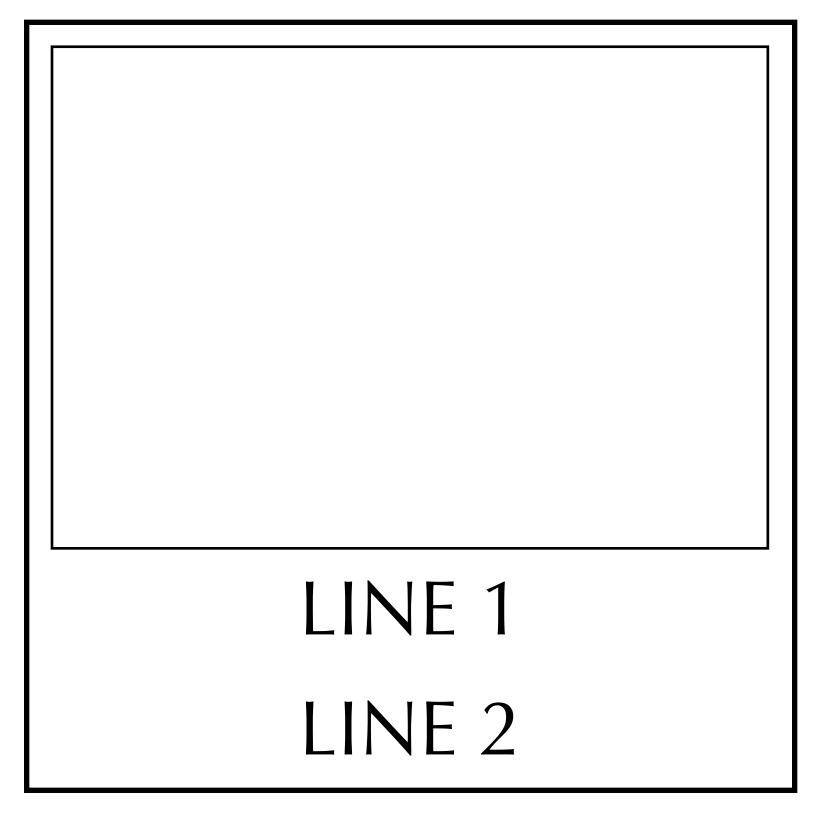

2 lines of text, 20 characters per line (including spaces and punctuation)

Send Drawing to: director@pioneerpreschool.org

\*See Template on Last Page

| LINE 1 |  |
|--------|--|

\*Draw within the box \*Please use a black sharpie

\*Draw within the box \*Please use a black sharpie