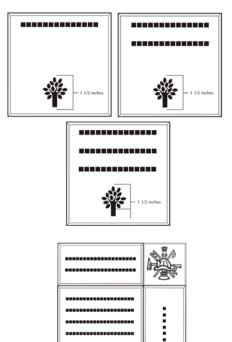

#### 6x6 Layout #4

Artwork layout for free clipart -

ALL IMAGES EXCEPT FOR: 1C, 2C, 3C, 4C, 5C, 5SB, 8SB, 9SB, 12SB, 13SB, 14SB, 15SB, 16SB, 17SB, 19SB, 20SB, 21SB, 22SB, 23SB, 24SB, 26SB, 30SB, 1ZOO-22ZOO (ALL ZOO CLIPART)

Number of characters is 14 per line, including spaces and punctuation. Logo height equals 1  $\frac{1}{2}$  inches.