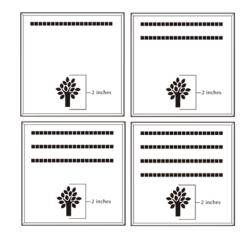

#### 8x8 Layout #3

Artwork layout for free clipart -

ALL IMAGES APPLY TO THIS LAYOUT. All images can be used and are positioned at the bottom or top of the brick.

Number of characters is 20 per line, including spaces and punctuation. Logo height equals 2 inches.