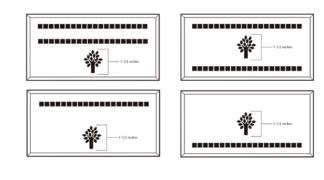

#### 4x8 Layout #1

Artwork layout for free clipart -ALL IMAGES EXCEPT FOR: 1C, 2C, 3C, 4C, 5C, 5SB, 8SB, 9SB, 12SB, 13SB, 14SB, 15SB, 16SB, 17SB, 19SB, 20SB, 21SB, 22SB, 23SB, 24SB, 26SB, 30SB, 1ZOO-22ZOO (ALL ZOO CLIPART)

Number of characters is 20 per line, including spaces and punctuation. Logo height equals  $1 \frac{1}{2}$  inches. Clipart can also be placed on top, middle or bottom line if preferred.