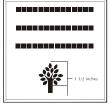

#### 4x8 Layout #1

Artwork layout for free clipart - ALL IMAGES EXCEPT FOR SEALS and BADGES: 1C, 2C, 3C, 4C, 5C, 5SB, 8SB, 9SB, 12SB, 13SB, 14SB, 15SB 16SB, and 17SB.

Number of characters is 20 per line, including spaces and punctuation. Logo height equals 1  $\frac{1}{2}$  inches. Clipart can also be placed on top, middle or bottom line if preferred.