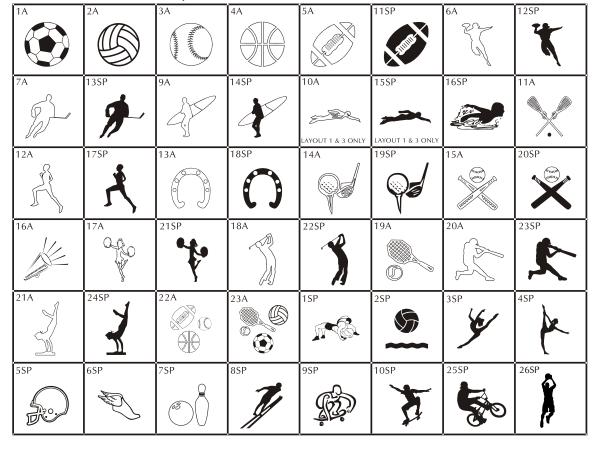

ARTS & EDUCATION CLIPART

**SPORTS** 

**CLIPART** 

ARTS & EDUCATION CLIPART

**ANIMAL** 

**CLIPART** 

**SPORTS** 

**CLIPART** 

ANIMAL CLIPART

\* NOT APPLICABLE FOR MINI REPLICAS

Brick Markers® USA, Inc. (BMI) offers this free clipart to your club or organization as an opportunity to increase your profit margins. Your club or organization could charge an additional fee to any of your donors/customers that would like to add clipart to their bricks.

Important Note: Your brick area should have a clean and consistent appearance and should not be filled with too many free clipart images. We suggest that you limit the amount of free clipart images you offer to your donors/customers. For the possible free clipart image layouts, please see the attachment. We highly recommend one layout per size brick (4x8 & 8x8).

BMI Disclaimer: We will always do our best to provide a high quality engraved image. However, with any engraving process, we may lose some of the intricate details of a logo/graphic from the process of engraving. Such lost details should not be considered a defect but simply the result of engraving the image.