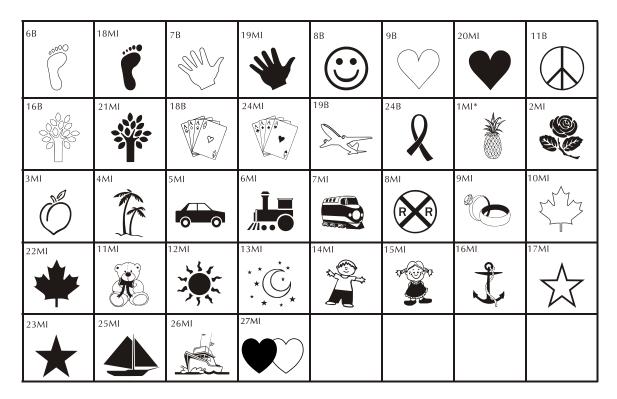

# Brick Markers USA, Inc. Free Clipart Library

when choosing clipart only use number and letter(s) for referencing.

ARE YOU LOOKING FOR A SPECIFIC CLIPART NOT LISTED WITHIN OUR LIBRARY? INQUIRE WITH YOUR SALES REPRESENTATIVE!

ARTS & EDUCATION CLIPART

**SPORTS** 

**CLIPART** 

ARTS & EDUCATION CLIPART

**ANIMAL** 

**CLIPART** 

**SPORTS** 

**CLIPART** 

ANIMAL CLIPART

\* NOT APPLICABLE FOR MINI REPLICAS

Brick Markers® USA, Inc. (BMI) offers this free clipart to your club or organization as an opportunity to increase your profit margins. Your club or organization could charge an additional fee to any of your donors/customers that would like to add clipart to their bricks.

Important Note: Your brick area should have a clean and consistent appearance and should not be filled with too many free clipart images. We suggest that you limit the amount of free clipart images you offer to your donors/customers. For the possible free clipart image layouts, please see the attachment. We highly recommend one layout per size brick (4x8 & 8x8).

BMI Disclaimer: We will always do our best to provide a high quality engraved image. However, with any engraving process, we may lose some of the intricate details of a logo/graphic from the process of engraving. Such lost details should not be considered a defect but simply the result of engraving the image.