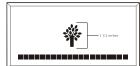

#### 8x8 Layout #3

Artwork layout for free clipart - ALL IMAGES APPLY TO THIS LAYOUT. All images can be used and are positioned at the bottom or top of the brick.

Number of characters is 20 per line, including spaces and punctuation. Logo height equals 2 inches.