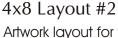

#### 4x8 Layout #1

Artwork layout for free clipart - ALL IMAGES EXCEPT FOR SEALS and BADGES: 1C, 2C, 3C, 4C, 5C, 5SB, 8SB, 9SB, 12SB, 13SB, 14SB, 15SB 16SB, and 17SB.

Number of characters is 20 per line, including spaces and punctuation. Logo height equals 1  $\frac{1}{2}$  inches. Clipart can also be placed on top, middle or bottom line if preferred.