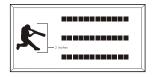

# 1 1/2 inches

Artwork layout for free clipart - ALL IMAGES EXCEPT FOR: 2SB, 7SB, 9AN, 10A, 13B and 15SP.

Number of characters is 12 per line, including spaces and punctuation. Logo height equals 2 inches.