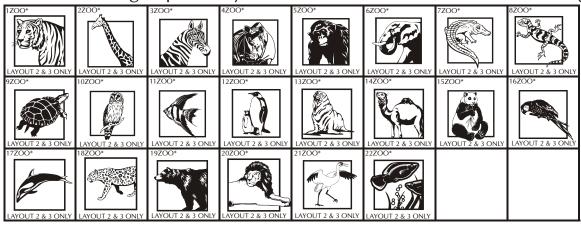

### Brick Markers USA, Inc. Free Clipart Library

when choosing clipart only use number and letter(s) for referencing.

\* LAYOUT 2&3 ONLY

**LETTERING** 

**LETTERING CLIPART** 

**SEALS &** 

**BADGES** 

**CLIPART** 

ZOO

**CLIPART** 

SEALS & **BADGES CLIPART** 

ZOO

**CLIPART** 

**CLIPART** 

| 1C*  LAYOUT 2 & 3 ONLY             | 2C* NOCH TO SERVICE STATE OF THE SERVICE STATE OF T | 3C*  A TOTAL STATE OF THE STATE | 4C*  O  LAYOUT 2 & 3 ONLY      | 5C*  LAYOUT 2 & 3 ONLY | POLICE POLICE            | 7C                       | 80                               |
|------------------------------------|--------------------------------------------------------------------------------------------------------------------------------------------------------------------------------------------------------------------------------------------------------------------------------------------------------------------------------------------------------------------------------------------------------------------------------------------------------------------------------------------------------------------------------------------------------------------------------------------------------------------------------------------------------------------------------------------------------------------------------------------------------------------------------------------------------------------------------------------------------------------------------------------------------------------------------------------------------------------------------------------------------------------------------------------------------------------------------------------------------------------------------------------------------------------------------------------------------------------------------------------------------------------------------------------------------------------------------------------------------------------------------------------------------------------------------------------------------------------------------------------------------------------------------------------------------------------------------------------------------------------------------------------------------------------------------------------------------------------------------------------------------------------------------------------------------------------------------------------------------------------------------------------------------------------------------------------------------------------------------------------------------------------------------------------------------------------------------------------------------------------------------|--------------------------------------------------------------------------------------------------------------------------------------------------------------------------------------------------------------------------------------------------------------------------------------------------------------------------------------------------------------------------------------------------------------------------------------------------------------------------------------------------------------------------------------------------------------------------------------------------------------------------------------------------------------------------------------------------------------------------------------------------------------------------------------------------------------------------------------------------------------------------------------------------------------------------------------------------------------------------------------------------------------------------------------------------------------------------------------------------------------------------------------------------------------------------------------------------------------------------------------------------------------------------------------------------------------------------------------------------------------------------------------------------------------------------------------------------------------------------------------------------------------------------------------------------------------------------------------------------------------------------------------------------------------------------------------------------------------------------------------------------------------------------------------------------------------------------------------------------------------------------------------------------------------------------------------------------------------------------------------------------------------------------------------------------------------------------------------------------------------------------------|--------------------------------|------------------------|--------------------------|--------------------------|----------------------------------|
| 90                                 | 20B                                                                                                                                                                                                                                                                                                                                                                                                                                                                                                                                                                                                                                                                                                                                                                                                                                                                                                                                                                                                                                                                                                                                                                                                                                                                                                                                                                                                                                                                                                                                                                                                                                                                                                                                                                                                                                                                                                                                                                                                                                                                                                                            | 1SB                                                                                                                                                                                                                                                                                                                                                                                                                                                                                                                                                                                                                                                                                                                                                                                                                                                                                                                                                                                                                                                                                                                                                                                                                                                                                                                                                                                                                                                                                                                                                                                                                                                                                                                                                                                                                                                                                                                                                                                                                                                                                                                            | 2SB*  CUARD  LAYOUT 1 & 3 ONLY | 3SB Kare               | 4SB C                    | 5SB*  LAYOUT 2 & 3 ONLY  | 6SB                              |
| 7SB*  LAYOUT 1 & 3 ONLY            | 8SB*  LAYOUT 2 & 3 ONLY                                                                                                                                                                                                                                                                                                                                                                                                                                                                                                                                                                                                                                                                                                                                                                                                                                                                                                                                                                                                                                                                                                                                                                                                                                                                                                                                                                                                                                                                                                                                                                                                                                                                                                                                                                                                                                                                                                                                                                                                                                                                                                        | 9SB*  LAYOUT 2 & 3 ONLY                                                                                                                                                                                                                                                                                                                                                                                                                                                                                                                                                                                                                                                                                                                                                                                                                                                                                                                                                                                                                                                                                                                                                                                                                                                                                                                                                                                                                                                                                                                                                                                                                                                                                                                                                                                                                                                                                                                                                                                                                                                                                                        | 10SB                           | 115B                   | 12SB*  LAYOUT 2 & 3 ONLY | 13SB*  LAYOUT 2 & 3 ONLY | U.S. AIR FORCE LAYOUT 2 & 3 ONLY |
| 15SB*  U.S.ARMY  LAYOUT 2 & 3 ONLY | 16SB*  LAYOUT 2 & 3 ONLY                                                                                                                                                                                                                                                                                                                                                                                                                                                                                                                                                                                                                                                                                                                                                                                                                                                                                                                                                                                                                                                                                                                                                                                                                                                                                                                                                                                                                                                                                                                                                                                                                                                                                                                                                                                                                                                                                                                                                                                                                                                                                                       | 17SB*  LAYOUT 2 & 3 ONLY                                                                                                                                                                                                                                                                                                                                                                                                                                                                                                                                                                                                                                                                                                                                                                                                                                                                                                                                                                                                                                                                                                                                                                                                                                                                                                                                                                                                                                                                                                                                                                                                                                                                                                                                                                                                                                                                                                                                                                                                                                                                                                       |                                |                        |                          |                          |                                  |

\* NOT APPLICABLE FOR MINI REPLICA

Brick Markers® USA, Inc. (BMI) offers this free clipart to your club or organization as an opportunity to increase your profit margins. Your club or organization could charge an additional fee to any of your donors/customers that would like to add clipart to their bricks.

Important Note: Your brick area should have a clean and consistent appearance and should not be filled with too many free clipart images. We suggest that you limit the amount of free clipart images you offer to your donors/customers. For the possible free clipart image layouts, please see the attachment. We highly recommend one layout per size brick (4x8 & 8x8). BMI Disclaimer: We will always do our best to provide a high quality engraved image. However, with any engraving process, we may lose some of the intricate details of a logo/graphic from the process of engraving. Such lost details should not be considered a defect but simply the result of engraving the image.