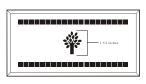

#### 4x8 Layout #1

Artwork layout for free clipart - ALL IMAGES EXCEPT FOR SEALS and BADGES: 1C, 2C, 3C, 4C, 5C, 5SB, 8SB, 9SB, 12SB, 13SB, 14SB, 15SB 16SB, and 17SB.

Number of characters is 20 per line, including spaces and punctuation. Logo height equals 1  $\frac{1}{2}$  inches. Clipart can also be placed on top, middle or bottom line if preferred.