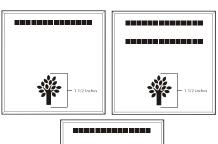

#### 8x8 Layout #3

Artwork layout for free clipart - ALL IMAGES APPLY TO THIS LAYOUT. All images can be used and are positioned at the bottom or top of the brick.

Number of characters is 20 per line, including spaces and punctuation. Logo height equals 2 inches.