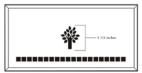

# 6x6 Layout #4

Artwork layout for free clipart -

ALL IMAGES EXCEPT FOR: 1C, 2C, 3C, 4C, 5C, 5SB, 8SB, 9SB, 12SB, 13SB, 14SB, 15SB, 16SB, 17SB, 19SB, 20SB, 21SB, 22SB, 23SB, 24SB, 26SB, 30SB, 1ZOO-22ZOO (ALL ZOO CLIPART)

Number of characters is 14 per line, including spaces and punctuation. Logo height equals 1  $\frac{1}{2}$  inches.