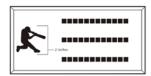

Artwork layout for free clipart -

ALL IMAGES APPLY TO THIS LAYOUT. All images can be used and are positioned at the bottom or top of the brick.

Number of characters is 20 per line, including spaces and punctuation. Logo height equals 2 inches.