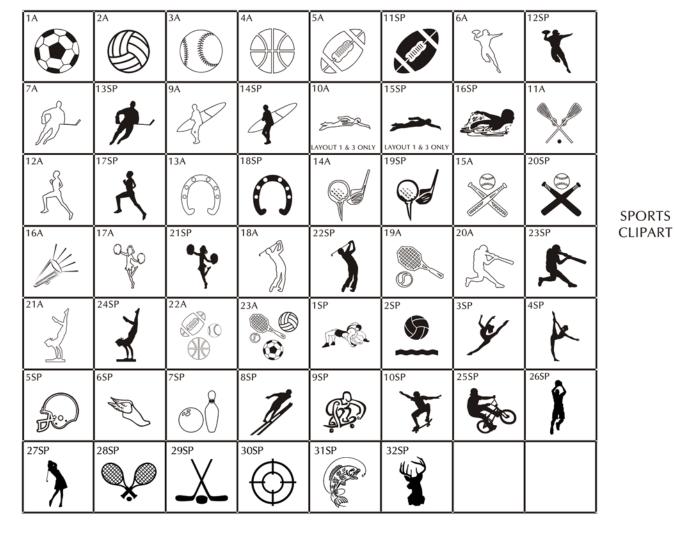

## **MAKE CHECKS PAYABLE TO:**

Union Pines High School

ARTS & **EDUCATION CLIPART** 

**ANIMAL** 

**CLIPART** 

**SPORTS** 

**CLIPART** 

| 1B  | 2B   | 5AN  | 3B                     | 6AN | 4B  | 7AN | 5B  |
|-----|------|------|------------------------|-----|-----|-----|-----|
| 8AN | 12B  | 13B  | 9AN  LAYOUT 1 & 3 ONLY | 14B | 1AN | 2AN | 3AN |
| 4AN | 10AN | 11AN | 12AN                   |     |     |     |     |

ARTS & **EDUCATION CLIPART** 

5ED

**SPORTS** 

**ANIMAL CLIPART** 

|                    | 6B    | 18MI   | 7B     | 19МІ            | 88    | 9B    | 20MI  | 11B   |                  |
|--------------------|-------|--------|--------|-----------------|-------|-------|-------|-------|------------------|
|                    | 16B   | 21MI   | 18B    | 24MI            | 19B   | 24B   | 1MI*  | 2MI   |                  |
| MISC.<br>CLIPART   | ЗМІ   | 4MI    | 5MI    | 6MI             | 7MI   | 8MI   | 9МІ   | 10MI  | MISC.<br>CLIPART |
|                    | 22MI  | 11MI   | 12MI   | 13MI  * * * * * | 14MI  | 15MI  | 16MI  | 17MI  |                  |
|                    | 23MI  | 25MI   | 26MI   | 27MI            |       |       |       |       |                  |
| RELIGIOUS          | 10B   | 6RE    | 15B    | 17B             | 21B   | 23B   | 1RE   | 2RE   | RELIGIOUS        |
| CLIPART            | 3RE   | 4RE    | 5RE    | 7RE             | 8RE   | 9RE   | 10RE  | 11RE  | CLIPART          |
| HOURTY             | 1HO   | 2HO    | 3HO ** | 4HO             | 5HO   | 6HO   | 7HO   | 8HO   | HOLIDAY          |
| HOLIDAY<br>CLIPART | 9HO   | 10HO   | 11HO   | 12HO            | 13HO  |       |       | ,     | CLIPART          |
|                    | 1ZOO* | 2ZOO*_ | 3ZOO*  | 4ZOO*           | 5ZOO* | 6ZOO* | 7ZOO* | 8ZOO* | 1                |

#### 4x8 Layout #1

Artwork layout for free clipart -

ALL IMAGES EXCEPT FOR: 1C, 2C, 3C, 4C, 5C, 5SB, 8SB, 9SB, 12SB, 13SB, 14SB, 15SB, 16SB, 17SB, 19SB, 20SB, 21SB, 22SB, 23SB, 24SB, 26SB, 30SB, 1ZOO-22ZOO (ALL ZOO CLIPART)

#### 4x8 Layout #2

Artwork layout for free clipart -

ALL IMAGES EXCEPT FOR: 2SB, 7SB, 9AN, 10A, 13B, 15SP, 28SB

Number of characters is 12 per line, including spaces and punctuation. Logo height equals 2 inches.