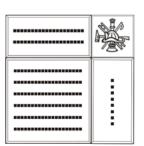

# 6x6 Layout #4

Artwork layout for free clipart -

ALL IMAGES EXCEPT FOR: 1C, 2C, 3C, 4C, 5C, 5SB, 8SB, 9SB, 12SB, 13SB, 14SB, 15SB, 16SB, 17SB, 19SB, 20SB, 21SB, 22SB, 23SB, 24SB, 26SB, 30SB, 1ZOO-22ZOO (ALL ZOO CLIPART)

Number of characters is 14 per line, including spaces and punctuation. Logo height equals 1  $\frac{1}{2}$  inches.