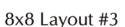

#### 4x8 Layout #2

Artwork layout for free clipart -

ALL IMAGES EXCEPT FOR: 2SB, 7SB, 9AN, 10A, 13B, 15SP, 28SB

Number of characters is 12 per line, including spaces and punctuation. Logo height equals 2 inches.