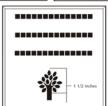

#### 4x8 Layout #2

Artwork layout for free clipart -

ALL IMAGES EXCEPT FOR: 2SB, 7SB, 9AN, 10A, 13B, 15SP, 28SB

Number of characters is 12 per line, including spaces and punctuation. Logo height equals 2 inches.