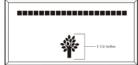

Artwork layout for free clipart -

ALL IMAGES APPLY TO THIS LAYOUT. All images can be used and are positioned at the bottom or top of the brick.

Number of characters is 20 per line, including spaces and punctuation. Logo height equals 2 inches.