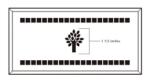

#### 4x8 Layout #2

Artwork layout for free clipart -

ALL IMAGES EXCEPT FOR: 2SB, 7SB, 9AN, 10A, 13B, 15SP, 28SB

Number of characters is 12 per line, including spaces and punctuation. Logo height equals 2 inches.