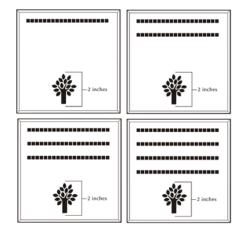

Artwork layout for free clipart -

ALL IMAGES APPLY TO THIS LAYOUT. All images can be used and are positioned at the bottom or top of the brick.

Number of characters is 20 per line, including spaces and punctuation. Logo height equals 2 inches.