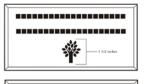

#### 4x8 Layout #1

Artwork layout for free clipart -

ALL IMAGES EXCEPT FOR: 1C, 2C, 3C, 4C, 5C, 5SB, 8SB, 9SB, 12SB, 13SB, 14SB, 15SB, 16SB, 17SB, 19SB, 20SB, 21SB, 22SB, 23SB, 24SB, 26SB, 30SB, 1ZOO-22ZOO (ALL ZOO CLIPART)

Number of characters is 20 per line, including spaces and punctuation. Logo height equals 1 ½ inches. Clipart can also be placed on top, middle or bottom line if preferred.