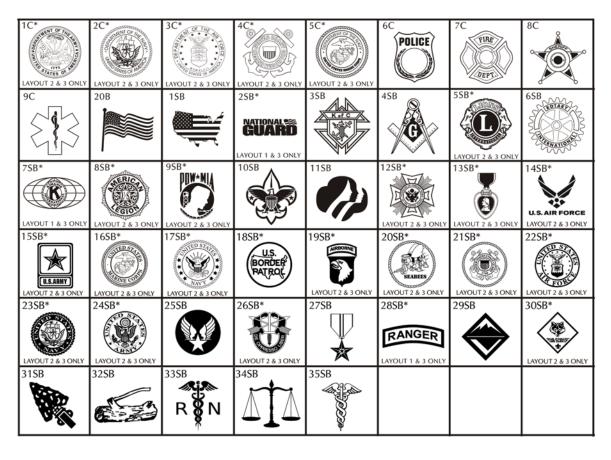

LETTERING CLIPART

SEALS & BADGES CLIPART

SEALS & BADGES CLIPART

#### 4x8 Layout #1

Artwork layout for free clipart -

ALL IMAGES EXCEPT FOR: 1C, 2C, 3C, 4C, 5C, 5SB, 8SB, 9SB, 12SB, 13SB, 14SB, 15SB, 16SB, 17SB, 19SB, 20SB, 21SB, 22SB, 23SB, 24SB, 26SB, 30SB, 1ZOO-22ZOO (ALL ZOO CLIPART)

# 6x6 Layout #4

Artwork layout for free clipart -

ALL IMAGES EXCEPT FOR: 1C, 2C, 3C, 4C, 5C, 5SB, 8SB, 9SB, 12SB, 13SB, 14SB, 15SB, 16SB, 17SB, 19SB, 20SB, 21SB, 22SB, 23SB, 24SB, 26SB, 30SB, 1ZOO-22ZOO (ALL ZOO CLIPART)