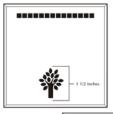

## 12x12 Layout #5

Number of characters is 20 per line horizontal and 8 characters per line vertical, including spaces and punctuation. Custom logo height equals  $3 \frac{1}{2}$  inches on the 4x4.

(1) 4x4, (2) 4x8, (1) 8x8