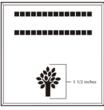

#### 4x8 Layout #1

Artwork layout for free clipart -

ALL IMAGES EXCEPT FOR: 1C, 2C, 3C, 4C, 5C, 5SB, 8SB, 9SB, 12SB, 13SB, 14SB, 15SB, 16SB, 17SB, 19SB, 20SB, 21SB, 22SB, 23SB, 24SB, 26SB, 30SB, 1ZOO-22ZOO (ALL ZOO CLIPART)

Number of characters is 20 per line, including spaces and punctuation. Logo height equals 1 ½ inches. Clipart can also be placed on top, middle or bottom line if preferred.