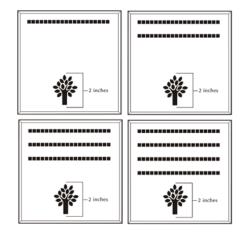

Artwork layout for free clipart -

ALL IMAGES APPLY TO THIS LAYOUT. All images can be used and are positioned at the bottom or top of the brick.

Number of characters is 20 per line, including spaces and punctuation. Logo height equals 2 inches.