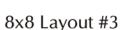

### 4x8 Layout #2

Artwork layout for free clipart -

ALL IMAGES EXCEPT FOR: 2SB, 7SB, 9AN, 10A, 13B, 15SP, 28SB

Number of characters is 12 per line, including spaces and punctuation. Logo height equals 2 inches.