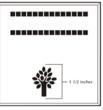

### 4x8 Layout #1

Artwork layout for free clipart -

ALL IMAGES EXCEPT FOR: 1C, 2C, 3C, 4C, 5C, 5SB, 8SB, 9SB, 12SB, 13SB, 14SB, 15SB, 16SB, 17SB, 19SB, 20SB, 21SB, 22SB, 23SB, 24SB, 26SB, 30SB, 1ZOO-22ZOO (ALL ZOO CLIPART)

Number of characters is 20 per line, including spaces and punctuation. Logo height equals 1 ½ inches. Clipart can also be placed on top, middle or bottom line if preferred.