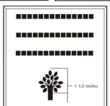

### 4x8 Layout #2

Artwork layout for free clipart -

ALL IMAGES EXCEPT FOR: 2SB, 7SB, 9AN, 10A, 13B, 15SP, 28SB

Number of characters is 12 per line, including spaces and punctuation. Logo height equals 2 inches.