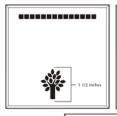

### 4x8 Layout #1

Artwork layout for free clipart -

ALL IMAGES EXCEPT FOR: 1C, 2C, 3C, 4C, 5C, 5SB, 8SB, 9SB, 12SB, 13SB, 14SB, 15SB, 16SB, 17SB, 19SB, 20SB, 21SB, 22SB, 23SB, 24SB, 26SB, 30SB, 1ZOO-22ZOO (ALL ZOO CLIPART)

Number of characters is 20 per line, including spaces and punctuation. Logo height equals 1 ½ inches. Clipart can also be placed on top, middle or bottom line if preferred.