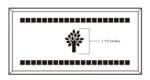

### 4x8 Layout #2

Artwork layout for free clipart -

ALL IMAGES EXCEPT FOR: 2SB, 7SB, 9AN, 10A, 13B, 15SP, 28SB

Number of characters is 12 per line, including spaces and punctuation. Logo height equals 2 inches.