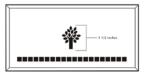

## 6x6 Layout #4

Artwork layout for free clipart -

ALL IMAGES EXCEPT FOR: 1C, 2C, 3C, 4C, 5C, 5SB, 8SB, 9SB, 12SB, 13SB, 14SB, 15SB, 16SB, 17SB, 19SB, 20SB, 21SB, 22SB, 23SB, 24SB, 26SB, 30SB, 1ZOO-22ZOO (ALL ZOO CLIPART)

Number of characters is 14 per line, including spaces and punctuation. Logo height equals 1  $\frac{1}{2}$  inches.