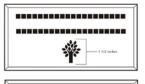

### 4x8 Layout #1

Artwork layout for free clipart -

ALL IMAGES EXCEPT FOR: 1C, 2C, 3C, 4C, 5C, 5SB, 8SB, 9SB, 12SB, 13SB, 14SB, 15SB, 16SB, 17SB, 19SB, 20SB, 21SB, 22SB, 23SB, 24SB, 26SB, 30SB, 1ZOO-22ZOO (ALL ZOO CLIPART)

Number of characters is 20 per line, including spaces and punctuation. Logo height equals 1 ½ inches. Clipart can also be placed on top, middle or bottom line if preferred.