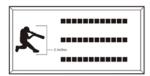

## 6x6 Layout #4

Artwork layout for free clipart -

ALL IMAGES EXCEPT FOR: 1C, 2C, 3C, 4C, 5C, 5SB, 8SB, 9SB, 12SB, 13SB, 14SB, 15SB, 16SB, 17SB, 19SB, 20SB, 21SB, 22SB, 23SB, 24SB, 26SB, 30SB, 1ZOO-22ZOO (ALL ZOO CLIPART)

Number of characters is 14 per line, including spaces and punctuation. Logo height equals 1  $\frac{1}{2}$  inches.