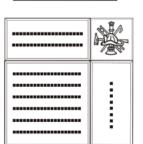

## 6x6 Layout #4

Artwork layout for free clipart -

ALL IMAGES EXCEPT FOR: 1C, 2C, 3C, 4C, 5C, 5SB, 8SB, 9SB, 12SB, 13SB, 14SB, 15SB, 16SB, 17SB, 19SB, 20SB, 21SB, 22SB, 23SB, 24SB, 26SB, 30SB, 1ZOO-22ZOO (ALL ZOO CLIPART)

Number of characters is 14 per line, including spaces and punctuation. Logo height equals 1  $\frac{1}{2}$  inches.