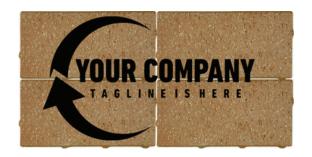

Send images to: <a href="mailto:bkwatson@savinglostkids.org">bkwatson@savinglostkids.org</a>

\$1,000 - 8x16 Brick Array, Custom Logo

Digital image files should be sent as ai, eps, psd, pdf, tiff or jpeg files. All images should have a minimum resolution of 300 dpi and should be provided in black and white.

Send images to: <a href="mailto:bkwatson@savinglostkids.org">bkwatson@savinglostkids.org</a>

\$2,000 -16x16 Brick Array, Custom Logo

Digital image files should be sent as ai, eps, psd, pdf, tiff or jpeg files. All images should have a minimum resolution of 300 dpi and should be provided in black and white.