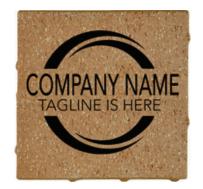

Clipart

\$500 - 8x8 Brick with Custom Logo

Digital image files should be sent as ai, eps, psd, pdf, tiff or jpeg files. All images should have a minimum resolution of 300 dpi and should be provided in black and white.