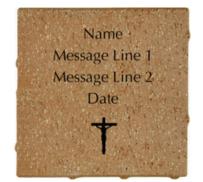

These bricks will be installed in Serabu connecting the Catholic Church, Southen Eye Clinic, and the Mosque. Thank you in advance for being a part of the Gifts of Serabu: Focused on Forever.

| Your Name Here Your Message Here Your Date Here | \$100 - 4x8 Brick  3 lines of text, 20 characters per line (including spaces and punctuation)          |
|-------------------------------------------------|--------------------------------------------------------------------------------------------------------|
| Name<br>Message<br>Date                         | \$150 - 4x8 Brick  3 lines of text, 12 characters per line (including spaces and punctuation)  Clipart |
| Name<br>Message or Date                         | \$200 - 4x8 Brick 2 lines of text, 20 characters per line (including spaces and punctuation)  Clipart  |