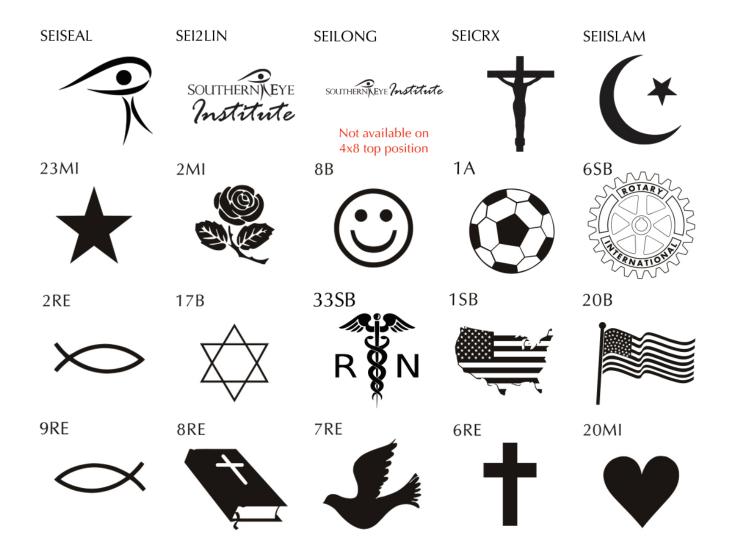

Clipart

\$500 - 8x8 Brick with Custom Logo

Digital image files should be sent as ai, eps, psd, pdf, tiff or jpeg files. All images should have a minimum resolution of 300 dpi and should be provided in black and white.

Send images to: <a href="mailto:bkwatson@savinglostkids.org">bkwatson@savinglostkids.org</a>

\$1,000 - 8x16 Brick Array, Custom Logo

Digital image files should be sent as ai, eps, psd, pdf, tiff or jpeg files. All images should have a minimum resolution of 300 dpi and should be provided in black and white.

Send images to: <a href="mailto:bkwatson@savinglostkids.org">bkwatson@savinglostkids.org</a>

\$2,000 -16x16 Brick Array, Custom Logo

Digital image files should be sent as ai, eps, psd, pdf, tiff or jpeg files. All images should have a minimum resolution of 300 dpi and should be provided in black and white.