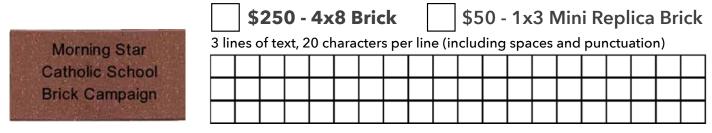

We invite you to build upon the legacy of Morning Star Catholic School. Legacy Bricks will be used to enhance our school entrance. Bricks can be personalized with a student's name, family name, special anniversary, dedication or remembrance, and/or a message.