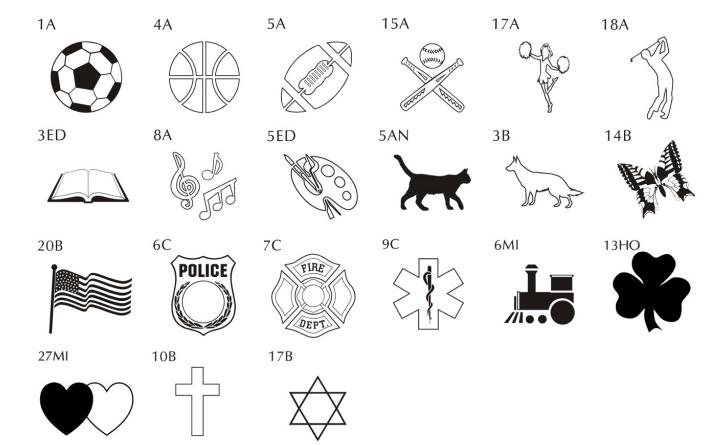

Clipart #

\$275 - 8x8 Brick with Custom Logo

Digital image files should be sent as ai, eps, psd, pdf, tiff or jpeg files. All images should have a minimum resolution of 300 dpi and should be provided in black and white.