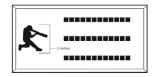

# 4x8 Layout #2

Artwork layout for free clipart -

ALL IMAGES EXCEPT FOR: 2SB, 7SB, 9AN, 10A, 13B, 15SP, 28SB

Number of characters is 12 per line, including spaces and punctuation. Logo height equals 2 inches.