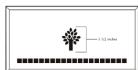

Number of characters is 20 per line, including spaces and punctuation. Logo height equals  $1 \frac{1}{2}$  inches. Clipart can also be placed on top, middle or bottom line if preferred.