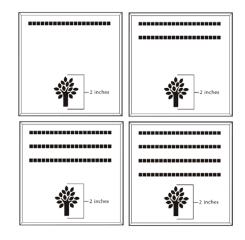

## 8x8 Layout #3

Artwork layout for free clipart -

ALL IMAGES APPLY TO THIS LAYOUT. All images can be used and are positioned at the bottom or top of the brick.

Number of characters is 20 per line, including spaces and punctuation. Logo height equals 2 inches.