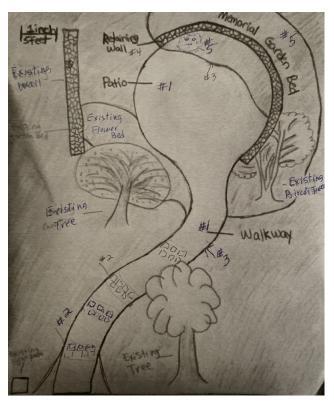

# Deering Community Church

Help us make the Deering Meditation and Memory Garden (MMG) a reality. Your purchase of a brick will add much needed funds to what is required to complete this meaningful addition to the Deering Town Center. Your brick can be inscribed in memory of someone dear to you who has passed away, or in honor of someone special to you- how about your grandchild's graduation? Or you could mark a special milestone- 50th wedding anniversary? These bricks will be installed in the walkway leading up to the MMG where you may sit and reflect and remember in a peaceful natural setting, and will be a permanent recognition of your generosity, as well as a remembrance of someone dear to you.

While it will be on the property of the Deering Community Church, the Meditation and Memory Garden is open to all. No church affiliation is required, and in keeping with our intention to be welcoming to all, the MMG will be maintained as a non-sectarian space, with no religious symbols permitted. For those wishing to scatter ashes in the garden, there will be a permanent marker listing the names of those whose ashes are interred in the garden. This will be at the direction of the MMG Committee of the Deering Community Church and the memorial bricks will not be used for this purpose.