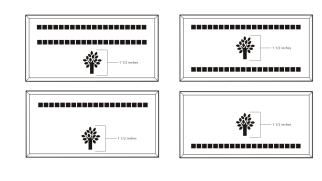

### 4x8 Layout #1

Artwork layout for free clipart -ALL IMAGES EXCEPT FOR: 1C, 2C, 3C, 4C, 5C, 5SB, 8SB, 9SB, 12SB, 13SB, 14SB, 15SB, 16SB, 17SB, 19SB, 20SB, 21SB, 22SB, 23SB, 24SB, 26SB, 30SB, 1ZOO-22ZOO (ALL ZOO CLIPART)

Number of characters is 20 per line, including spaces and punctuation. Logo height equals 1  $\frac{1}{2}$  inches. Clipart can also be placed on top, middle or bottom line if preferred.