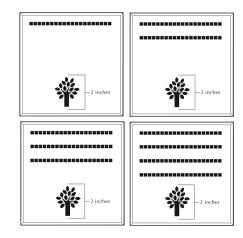

# Brick Markers USA, Inc. Standard Layouts

For overall consistency and beauty to your project, clipart remains stationary regardless of how many lines used.

Number of characters is 20 per line, including spaces and punctuation. Logo height equals 1  $\frac{1}{2}$  inches. Clipart can also be placed on top, middle or bottom line if preferred.

### 4x8 Layout #2

Artwork layout for free clipart -ALL IMAGES EXCEPT FOR: 2SB, 7SB, 9AN, 10A, 13B, 15SP, 28SB

Number of characters is 12 per line, including spaces and punctuation. Logo height equals 2 inches.

### 8x8 Layout #3

Artwork layout for free clipart -

ALL IMAGES APPLY TO THIS LAYOUT. All images can be used and are positioned at the bottom or top of the brick.

Number of characters is 20 per line, including spaces and punctuation. Logo height equals 2 inches.