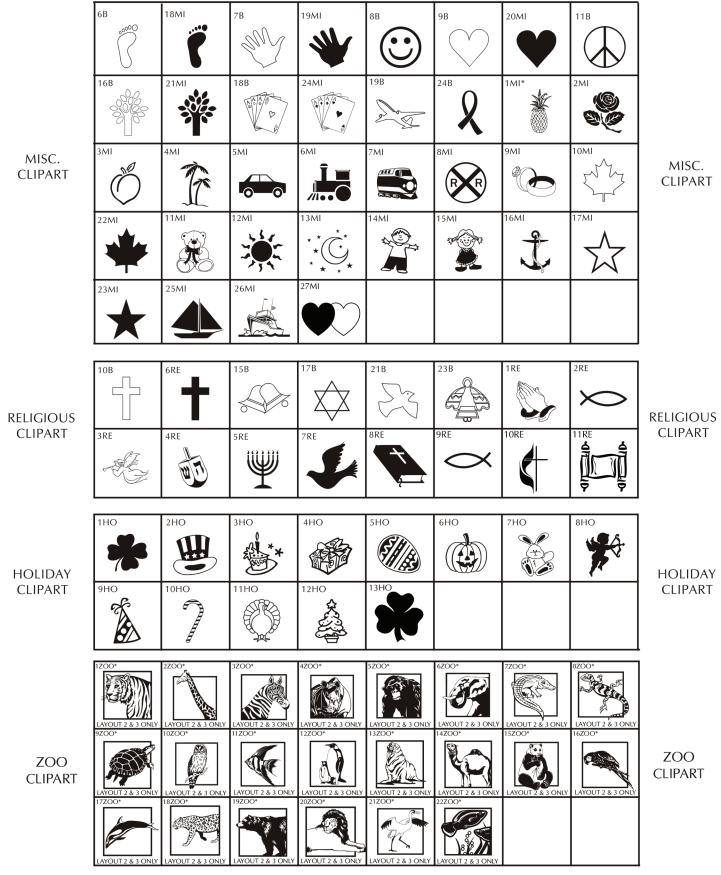

# Brick Markers USA, Inc. Free Clipart Library when choosing clipart only use number and letter(s) for referencing.

\* NOT APPLICABLE FOR MINI REPLICA

Brick Markers® USA, Inc. (BMI) offers this free clipart to your club or organization as an opportunity to increase your profit margins. Your club or organization could charge an additional fee to any of your donors/customers that would like to add clipart to their bricks.

Important Note: Your brick area should have a clean and consistent appearance and should not be filled with too many free clipart images. We suggest that you limit the amount of free clipart images you offer to your donors/customers. For the possible free clipart image layouts, please see the attachment. We highly recommend one layout per size brick (4x8 & 8x8). BMI Disclaimer: We will always do our best to provide a high quality engraved image. However, with any engraving process, we may lose some of the intricate details of a logo/graphic from the process of engraving. Such lost details should not be considered a defect but simply the result of engraving the image.