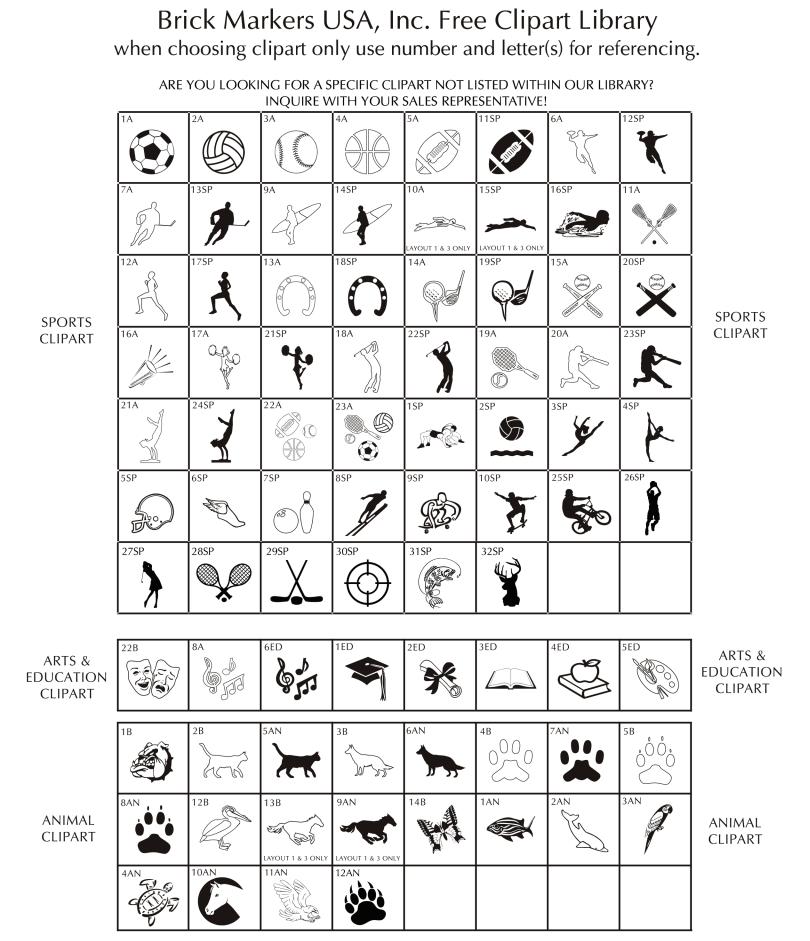

# Brick Markers USA, Inc. Free Clipart Library when choosing clipart only use number and letter(s) for referencing.

\* NOT APPLICABLE FOR MINI REPLICA

Brick Markers® USA, Inc. (BMI) offers this free clipart to your club or organization as an opportunity to increase your profit margins. Your club or organization could charge an additional fee to any of your donors/customers that would like to add clipart to their bricks.

Important Note: Your brick area should have a clean and consistent appearance and should not be filled with too many free clipart images. We suggest that you limit the amount of free clipart images you offer to your donors/customers. For the possible free clipart image layouts, please see the attachment. We highly recommend one layout per size brick (4x8 & 8x8). BMI Disclaimer: We will always do our best to provide a high quality engraved image. However, with any engraving process, we may lose some of the intricate details of a logo/graphic from the process of engraving. Such lost details should not be considered a defect but simply the result of engraving the image.