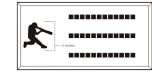

## \$50 - 4x8 Brick

3 lines of text, 20 characters per line (including spaces and punctuation)

The Community Pantry NO MOTHER'S CHILD SHOULD GO HUNGRY

2 lines of text, 20 characters per line (including spaces and punctuation)

Clipart