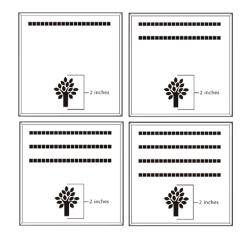

#### **MAKE CHECKS PAYABLE TO:**

West Ridge High School Athletic Booster Club

|                                            | \$ 3 lines of               | 100                   |                          |                   |                      |                   | رمناء                   | o (in        | clud          | ina          | cna        | coc          | and                         | nun      | ctus               | ation    | <b>.</b> ) |   |
|--------------------------------------------|-----------------------------|-----------------------|--------------------------|-------------------|----------------------|-------------------|-------------------------|--------------|---------------|--------------|------------|--------------|-----------------------------|----------|--------------------|----------|------------|---|
| Support The Wolves<br>Buy A Brick<br>Today | 3 lines C                   | or text,              | 20 CI                    | larac             | ters                 | Брег              |                         | (111)        | Clud          |              | spa        | ces          | and                         | pur      | ictua              | atioi    | 1)         |   |
| West Ridge<br>Wolves<br>#1                 | 3 lines                     | 5 <b>125</b> of text, |                          |                   |                      |                   | r lin                   | e (ir        | nclud         | ding         | spa        | ces          |                             | •        | nctu<br><b>pai</b> |          | n)         |   |
| Welcome To "The Ridge Walk"                | 6 lines                     | 175<br>of text,       |                          |                   |                      |                   | r lin                   | e (ir        | nclud         | ding         | spa        | ces          | and                         | pui      | nctu<br>I          | atio     | n)         | Ι |
| These Bricks Support Athletes At           |                             |                       |                          |                   |                      |                   |                         |              |               |              |            |              |                             |          |                    |          |            |   |
| West Ridge                                 |                             |                       |                          |                   |                      |                   |                         |              |               |              |            |              |                             |          |                    |          |            |   |
| West Ridge<br>High School                  | 4 lines                     | 200<br>of text        |                          |                   |                      |                   | er lir                  | ne (i        | nclu          | ding         | g spa      | aces         | s and                       | d pu     | ınctı              | uatio    | on)        |   |
| Donor Brick<br>2022                        |                             |                       | +                        |                   |                      |                   |                         |              |               |              |            |              |                             |          |                    |          |            |   |
|                                            | Clipa                       | rt _                  |                          |                   | <u> </u>             |                   | <u> </u>                | <u> </u>     |               | ı            | <u> </u>   | <u> </u>     | <u> </u>                    | <u> </u> | <u> </u>           | <u> </u> |            |   |
| YOUR<br>ARTWORK<br>HERE                    | Digital All ima provid Send | iges sh<br>ed in k    | e files<br>Iould<br>Iack | sho<br>hav<br>and | ould<br>ve a<br>I wh | be<br>min<br>ite. | sen <sup>.</sup><br>imu | t as<br>ım r | ai, e<br>esol | eps,<br>utio | psd<br>n o | , pc<br>f 30 | lf, tit<br>0 d <sub>l</sub> | oi aı    | nd s               | ĥou      |            | е |

# Brick Markers USA, Inc. Standard Layouts

For overall consistency and beauty to your project, clipart remains stationary regardless of how many lines used.