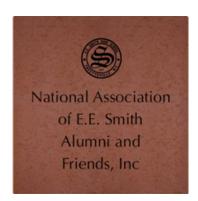

The aim of this project is to build a new concession stand facility at E. E. Smith Sr. High school, equipped to enhance the golden bull experience at D. T. Carter stadium.

| E.E. Smith High<br>School Alumni<br>BUY YOUR BRICK! | \$100 - 4x8 Brick \$50 - 1x3 Mini Replica Brick  3 lines of text, 20 characters per line (including spaces and punctuation)  *Replicas may only be ordered with purchase of full-size brick.                        |
|-----------------------------------------------------|---------------------------------------------------------------------------------------------------------------------------------------------------------------------------------------------------------------------|
| The Golden Bull Foundation                          | \$125 - 4x8 Brick \$100 - 1x3 Mini Replica Brick  3 lines of text, 12 characters per line (including spaces and punctuation)  Clipart  *Replicas may only be ordered with purchase of full-size brick.              |
| YOUR<br>ARTWORK<br>HERE                             | \$250 - 4x8 Brick with Custom Logo  Digital image files should be sent as ai, eps, psd, pdf, tiff or jpeg files.  All images should have a minimum resolution of 300 dpi and should be provided in black and white. |