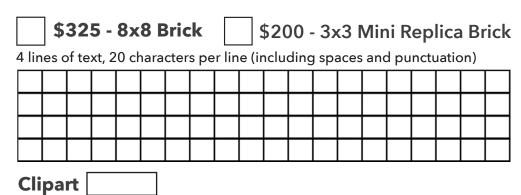

<sup>\*</sup>Replicas may only be ordered with purchase of full-size brick.

<sup>\*</sup>Replicas may only be ordered with purchase of full-size brick.

\$450 - 8x8 Brick with Custom Logo

Digital image files should be sent as ai, eps, psd, pdf, tiff or jpeg files. All images should have a minimum resolution of 300 dpi and should be provided in black and white.