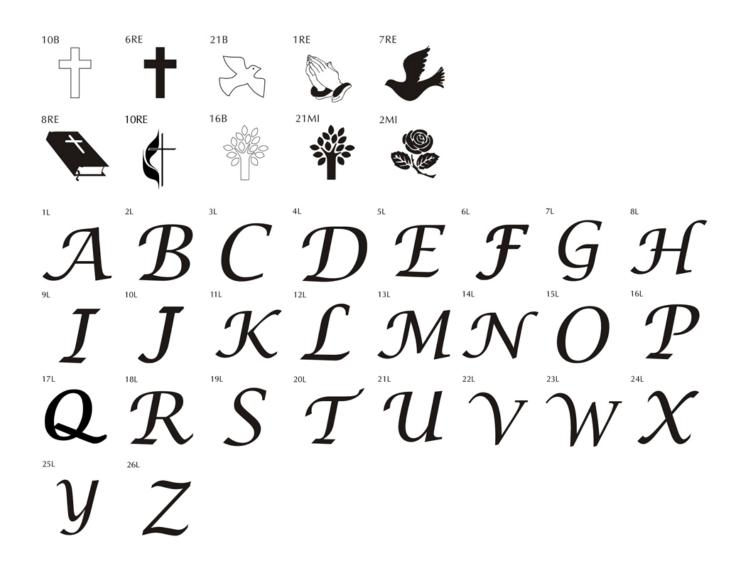

## \$500 - 8x8 Tile

4 lines of text, 20 characters per line (including spaces and punctuation)

Clipart