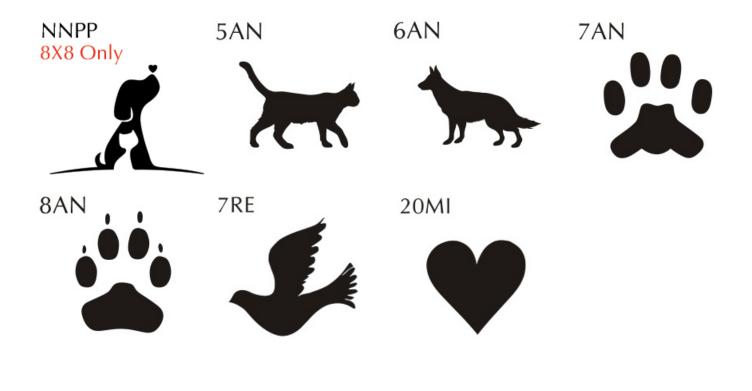

## \$250 - 4x8 Brick

2 lines of text, 20 characters per line (including spaces and punctuation)

Clipart

Northern Neck Partners for Pets serving the Four Counties of Virginia's Northern Neck

## \$500 - 8x8 Brick

4 lines of text, 20 characters per line (including spaces and punctuation)

Clipart