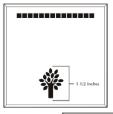

Number of characters is 14 per line, including spaces and punctuation. Logo height equals 1  $\frac{1}{2}$  inches.