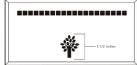

## 8x8 Layout #3

Artwork layout for free clipart -

ALL IMAGES APPLY TO THIS LAYOUT. All images can be used and are positioned at the bottom or top of the brick.

Number of characters is 20 per line, including spaces and punctuation. Logo height equals 2 inches.