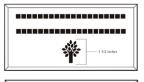

## 4x8 Layout #1

Artwork layout for free clipart -

ALL IMAGES EXCEPT FOR: 1C, 2C, 3C, 4C, 5C, 5SB, 8SB, 9SB, 12SB, 13SB, 14SB, 15SB, 16SB, 17SB, 19SB, 20SB, 21SB, 22SB, 23SB, 24SB, 26SB, 30SB, 1ZOO-22ZOO (ALL ZOO CLIPART)

Number of characters is 20 per line, including spaces and punctuation. Logo height equals 1 ½ inches. Clipart can also be placed on top, middle or bottom line if preferred.