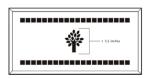

## 4x8 Layout #2

Artwork layout for free clipart -

ALL IMAGES EXCEPT FOR: 2SB, 7SB, 9AN, 10A, 13B, 15SP, 28SB

Number of characters is 12 per line, including spaces and punctuation. Logo height equals 2 inches.