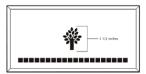

# 6x6 Layout #4

Artwork layout for free clipart -

ALL IMAGES EXCEPT FOR: 1C, 2C, 3C, 4C, 5C, 5SB, 8SB, 9SB, 12SB, 13SB, 14SB, 15SB, 16SB, 17SB, 19SB, 20SB, 21SB, 22SB, 23SB, 24SB, 26SB, 30SB, 1ZOO-22ZOO (ALL ZOO CLIPART)

Number of characters is 14 per line, including spaces and punctuation. Logo height equals 1  $\frac{1}{2}$  inches.