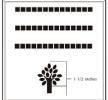

## 4x8 Layout #1

Artwork layout for free clipart -

ALL IMAGES EXCEPT FOR: 1C, 2C, 3C, 4C, 5C, 5SB, 8SB, 9SB, 12SB, 13SB, 14SB, 15SB, 16SB, 17SB, 19SB, 20SB, 21SB, 22SB, 23SB, 24SB, 26SB, 30SB, 1ZOO-22ZOO (ALL ZOO CLIPART)

Number of characters is 20 per line, including spaces and punctuation. Logo height equals 1 ½ inches. Clipart can also be placed on top, middle or bottom line if preferred.