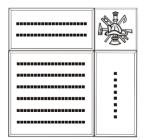

## 4x8 Layout #2

Artwork layout for free clipart -

ALL IMAGES EXCEPT FOR: 2SB, 7SB, 9AN, 10A, 13B, 15SP, 28SB

Number of characters is 12 per line, including spaces and punctuation. Logo height equals 2 inches.

## 8x8 Layout #3

Artwork layout for free clipart -

ALL IMAGES APPLY TO THIS LAYOUT. All images can be used and are positioned at the bottom or top of the brick.

Number of characters is 20 per line, including spaces and punctuation. Logo height equals 2 inches.