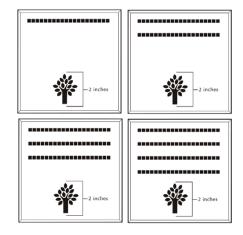

## 8x8 Layout #3

Artwork layout for free clipart -

ALL IMAGES APPLY TO THIS LAYOUT. All images can be used and are positioned at the bottom or top of the brick.

Number of characters is 20 per line, including spaces and punctuation. Logo height equals 2 inches.