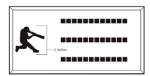

## 4x8 Layout #2

Artwork layout for free clipart -

ALL IMAGES EXCEPT FOR: 2SB, 7SB, 9AN, 10A, 13B, 15SP, 28SB

Number of characters is 12 per line, including spaces and punctuation. Logo height equals 2 inches.