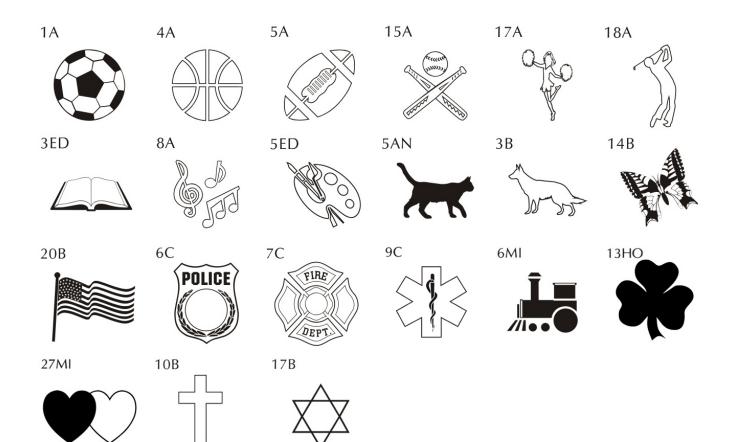

## \$100 - 4x8 Brick

2 lines of text, 20 characters per line (including spaces and punctuation)

| 1 | _ |  |  | _ |  |  |  |  |  |  |  |
|---|---|--|--|---|--|--|--|--|--|--|--|

Clipart #

# \$200 - 8x8 Brick

4 lines of text, 20 characters per line (including spaces and punctuation)

| Cli | Clipart # |  |  |  |  |  |  |  |  |  |  |  |  |  |  |  |  |
|-----|-----------|--|--|--|--|--|--|--|--|--|--|--|--|--|--|--|--|

## \$275 - 8x8 Brick with Custom Logo

Digital image files should be sent as ai, eps, psd, pdf, tiff or jpeg files. All images should have a minimum resolution of 300 dpi and should be provided in black and white.